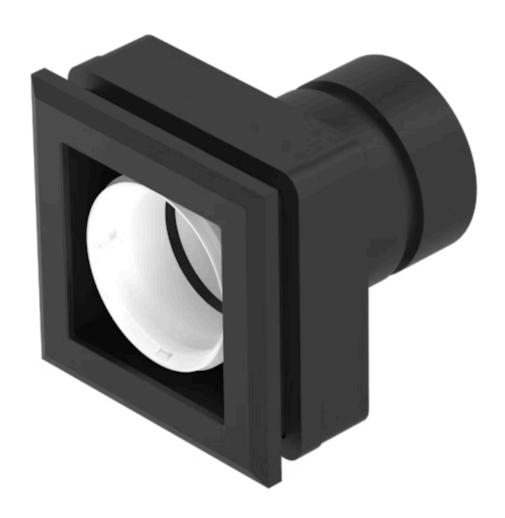

## 704.742.8 Actuator

|    | _ | _  |   | - |
|----|---|----|---|---|
| ь. | к | () | N |   |
|    |   |    |   |   |

Front dimension: 35 mm x 35 mm

Front form: Square

Front bezel colour: Silver

Front bezel material: Plastic

#### **MOUNTING**

Design: Flush

**Mounting cut-out:** 30 mm x 30 mm

Mounting type: Panel mounting

### **OPERATING-/INDICATION PART**

Lens illumination: Illuminated