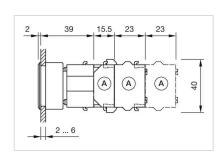

|  |
|                                    |                                                                                          |  |
|                                    | F~-                                                                                      |  |
|                                    |                                                                                          |  |
|                                    |                                                                                          |  |

Mounting cut-outs:



A = Screw terminal

B = Push-in terminal (PIT)
C = Plug-in terminal 6.3 mm x 0.8 mm
D = Double plug-in terminal 6.3 mm x 0.8

## Dimension drawings:



A = Screw terminal



A = Screw terminal