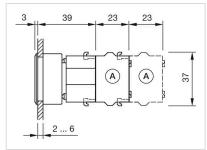

|  |
|                                    |                                                                                          |  |
|                                    | F~-                                                                                      |  |
|                                    |                                                                                          |  |
|                                    |                                                                                          |  |

Mounting cut-outs:



A = Screw terminal

B = Push-in terminal (PIT)
C = Plug-in terminal 6.3 mm x 0.8 mm
D = Double plug-in terminal 6.3 mm x 0.8

## Dimension drawings:



A = Screw terminal



A = Screw terminal