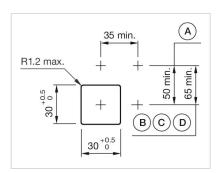

#### **MOUNTING**

Design: Flush

**Mounting cut-out:** 30 mm x 30 mm

Mounting type: Panel mounting

Mounting cut-outs:

A = Screw terminal

B = Push-in terminal (PIT)
C = Plug-in terminal 6.3 mm x 0.8 mm
D = Double plug-in terminal 6.3 mm x 0.8