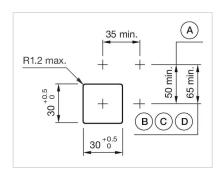

Mounting cut-outs:

A = Screw terminal

B = Push-in terminal (PIT)
C = Plug-in terminal 6.3 mm x 0.8 mm
D = Double plug-in terminal 6.3 mm x 0.8