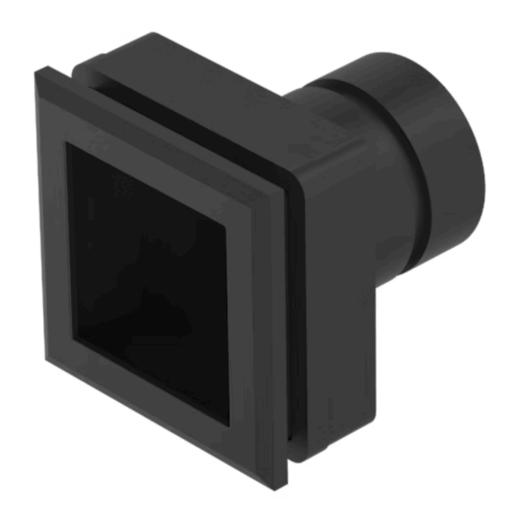

# 704.742.0 Actuator

| Е | D | 0 | N  | ٦ |
|---|---|---|----|---|
| г | п | v | 14 |   |

Front dimension: 35 mm x 35 mm

Front form: Square

Front bezel colour: Black

Front bezel material: Plastic

#### **MOUNTING**

Design: Flush

**Mounting cut-out:** 30 mm x 30 mm

Mounting type: Panel mounting

#### **OPERATING-/INDICATION PART**

Lens illumination: Illuminated