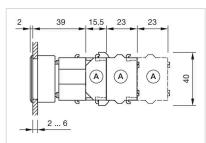

|  |
|                                    |                                                                                         |  |
|                                    |                                                                                         |  |
|                                    |                                                                                         |  |
|                                    |                                                                                         |  |

Mounting cut-outs:



A = Screw terminal

B = Push-in terminal (PIT)
C = Plug-in terminal 6.3 mm x 0.8 mm
D = Double plug-in terminal 6.3 mm x 0.8

### Dimension drawings:



A = Screw terminal



A = Screw terminal