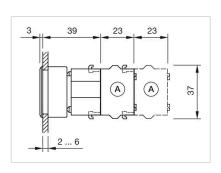

|                                                                                         |  |
|                                    |                                                                                         |  |
|                                    |                                                                                         |  |
|                                    |                                                                                         |  |
|                                    |                                                                                         |  |

Mounting cut-outs:



A = Screw terminal

B = Push-in terminal (PIT)
C = Plug-in terminal 6.3 mm x 0.8 mm
D = Double plug-in terminal 6.3 mm x 0.8

### Dimension drawings:



A = Screw terminal



A = Screw terminal