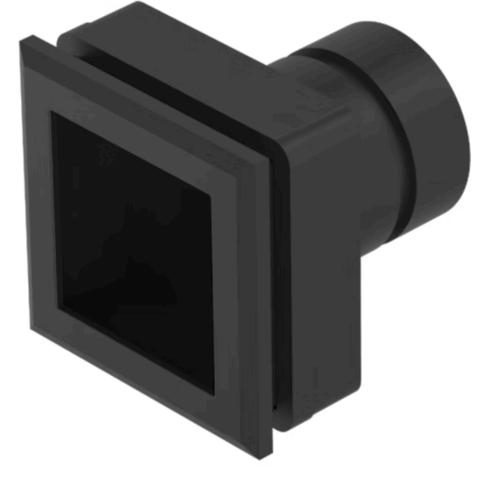

# 704.741.0 Actuator

#### FRONT

| Front dimension:      | 35 mm x 35 mm |
|-----------------------|---------------|
| Front form:           | Square        |
| Front bezel colour:   | Black         |
| Front bezel material: | Plastic       |