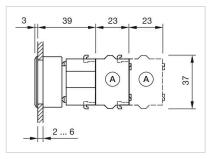

stic                                                                                   |
| Hints:                             | Max. 3 switching elements can be clipped on                                               |
| max. number of switching elements: | 3                                                                                         |
| Wiring diagrams:                   |                                                                                           |
|                                    | E                                                                                         |

Mounting cut-outs:



- A = Screw terminal

- B = Push-in terminal (PIT) C = Plug-in terminal 6.3 mm x 0.8 mm D = Double plug-in terminal 6.3 mm x 0.8

#### mm

### Dimension drawings:



#### A = Screw terminal



A = Screw terminal