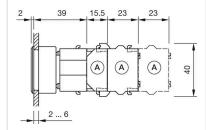

|
| Hints:                             | Max. 3 switching elements can be clipped on                                               |
| max. number of switching elements: | 3                                                                                         |
| Wiring diagrams:                   |                                                                                           |
|                                    | E                                                                                         |

Mounting cut-outs:



- A = Screw terminal

- B = Push-in terminal (PIT) C = Plug-in terminal 6.3 mm x 0.8 mm D = Double plug-in terminal 6.3 mm x 0.8

#### mm

### Dimension drawings:



#### A = Screw terminal



A = Screw terminal