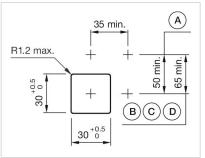

#### MOUNTING

Standards:

| Design:           | Flush          |
|-------------------|----------------|
| Mounting cut-out: | 30 mm x 30 mm  |
| Mounting type:    | Panel mounting |

Mounting cut-outs:

- A = Screw terminal

- B = Push-in terminal (PIT) C = Plug-in terminal 6.3 mm x 0.8 mm D = Double plug-in terminal 6.3 mm x 0.8