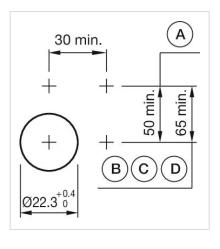

#### Mounting cut-outs:

A = Screw terminal B = Push-in terminal (PIT) C = Plug-in terminal 6.3 mm x 0.8 mm D = Double plug-in terminal 6.3 mm x 0.8 mm

A = Screw terminal

B = Push-in terminal (PIT)

Dimension drawings:

A = Screw terminal

X = Screw terminal