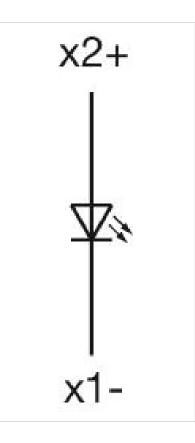

#### OTHER

**Short Description:** 

Housing colour:

Housing material:

Wiring diagrams:

Actuator, 30 mm x 30 mm, Square

Black

Plastic