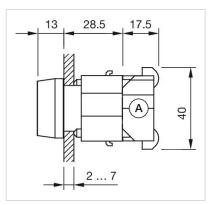

#### Mounting cut-outs:

A = Screw terminal B = Push-in terminal (PIT) C = Plug-in terminal 6.3 mm x 0.8 mm D = Double plug-in terminal 6.3 mm x 0.8 mm

A = Screw terminal

B = Push-in terminal (PIT)

Dimension drawings:

A = Screw terminal

X = Screw terminal