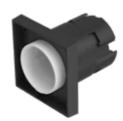

# 704.733.0 Actuator

| FRONT                                 |                                                                                           |
|---------------------------------------|-------------------------------------------------------------------------------------------|
| Front dimension:                      | 30 mm x 30 mm                                                                             |
| Front form:                           | Square                                                                                    |
|                                       |                                                                                           |
| MOUNTING                              |                                                                                           |
| Design:                               | Raised                                                                                    |
| Mounting type:                        | Panel mounting                                                                            |
|                                       |                                                                                           |
| ELECTRICAL CHARACTERISTICS            |                                                                                           |
| Standards:                            | The switches comply with the "Standards for low-voltage switching devices" DIN EN 60947-1 |
|                                       |                                                                                           |
| MECHANICAL CHARACTERISTICS            |                                                                                           |
| Weight:                               | 0.009 kg                                                                                  |
| C C C C C C C C C C C C C C C C C C C | 0                                                                                         |
| AMBIENT CONDITION                     |                                                                                           |
|                                       |                                                                                           |
| IP Protection:                        | IP65 front side                                                                           |
| Operating temperature:                | – 40 °C + 55 °C                                                                           |

#### OTHER

**Short Description:** 

Housing colour:

Housing material:

Wiring diagrams:

Actuator, 30 mm x 30 mm, Square

Black

Plastic