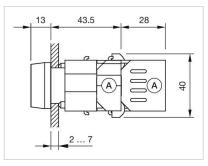

#### Mounting cut-outs:

A = Screw terminal B = Push-in terminal (PIT) C = Plug-in terminal 6.3 mm x 0.8 mm D = Double plug-in terminal 6.3 mm x 0.8 mm

A = Screw terminal

B = Push-in terminal (PIT)

Dimension drawings:

A = Screw terminal

X = Screw terminal