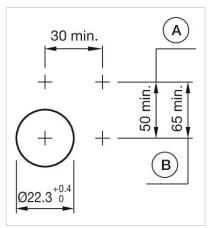

#### Mounting cut-outs:

A = Screw terminal B = Push-in terminal (PIT) C = Plug-in terminal 6.3 mm x 0.8 mm D = Double plug-in terminal 6.3 mm x 0.8 mm

A = Screw terminal

B = Push-in terminal (PIT)

Dimension drawings:

A = Screw terminal

X = Screw terminal