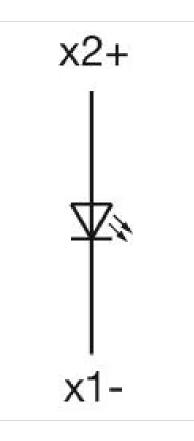

#### OTHER

**Short Description:** 

Housing colour:

Housing material:

Wiring diagrams:

Actuator, 30 mm x 30 mm, Square

Grey

Plastic