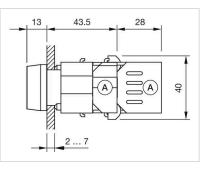

#### Mounting cut-outs:

A = Screw terminal B = Push-in terminal (PIT)

A = Screw terminal

- B = Push-in terminal (PIT)
- C = Plug-in terminal 6.3 mm x 0.8 mm
- D = Double plug-in terminal 6.3 mm x 0.8 mm

A = Screw terminal