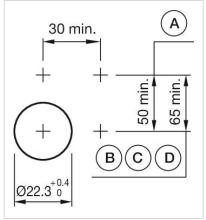

#### Mounting cut-outs:

A = Screw terminal B = Push-in terminal (PIT)

A = Screw terminal

- B = Push-in terminal (PIT)
- C = Plug-in terminal 6.3 mm x 0.8 mm
- D = Double plug-in terminal 6.3 mm x 0.8 mm

A = Screw terminal