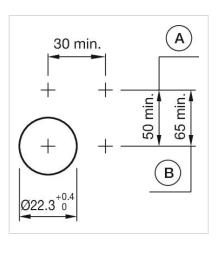

#### Mounting cut-outs:

A = Screw terminal B = Push-in terminal (PIT)

A = Screw terminal

- B = Push-in terminal (PIT)
- C = Plug-in terminal 6.3 mm x 0.8 mm
- D = Double plug-in terminal 6.3 mm x 0.8 mm

A = Screw terminal