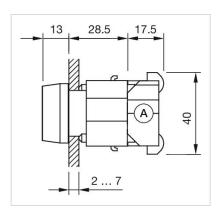

| IP65 front side                                                                           |
| Operating temperature:     | – 40 °C + 55 °C                                                                           |
| Storage temperature:       | – 40 °C + 85 °C                                                                           |

#### CERTIFICATE

| REACH: | REACH compliant |
|--------|-----------------|
| RoHS:  | RoHS compliant  |

#### OTHER

**Short Description:** 

Housing colour:

Housing material:

Wiring diagrams:

Actuator, 30 mm x 30 mm, Square

Grey

Plastic



#### Mounting cut-outs:



A = Screw terminal B = Push-in terminal (PIT)



A = Screw terminal

- B = Push-in terminal (PIT)
- C = Plug-in terminal 6.3 mm x 0.8 mm
- D = Double plug-in terminal 6.3 mm x 0.8 mm



A = Screw terminal



X = Screw terminal