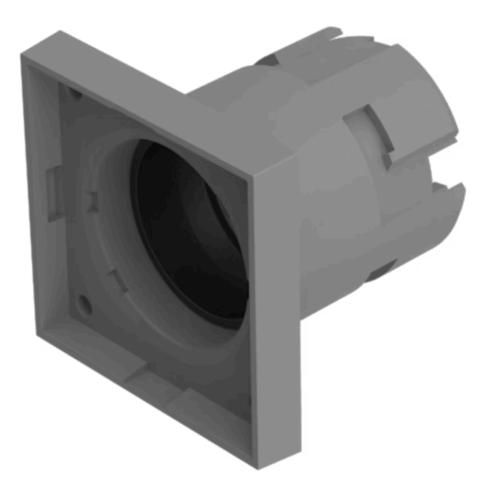

# 704.730.1 Actuator

| FRONT                      |                                                                                           |
|----------------------------|-------------------------------------------------------------------------------------------|
| Front dimension:           | 30 mm x 30 mm                                                                             |
| Front form:                | Square                                                                                    |
|                            |                                                                                           |
| MOUNTING                   |                                                                                           |
| Design:                    | Raised                                                                                    |
| Mounting type:             | Panel mounting                                                                            |
|                            |                                                                                           |
| ELECTRICAL CHARACTERISTICS |                                                                                           |
| Standards:                 | The switches comply with the "Standards for low-voltage switching devices" DIN EN 60947-1 |
|                            |                                                                                           |
| MECHANICAL CHARACTERISTICS |                                                                                           |
|                            |                                                                                           |
| Weight:                    | 0.009 kg                                                                                  |
|                            |                                                                                           |
| AMBIENT CONDITION          |                                                                                           |
| IP Protection:             | IP65 front side                                                                           |
| Operating temperature:     | – 40 °C + 55 °C                                                                           |
| Storage temperature:       | – 40 °C + 85 °C                                                                           |

#### OTHER

**Short Description:** 

Housing colour:

Housing material:

Wiring diagrams:

Actuator, 30 mm x 30 mm, Square

Grey

Plastic