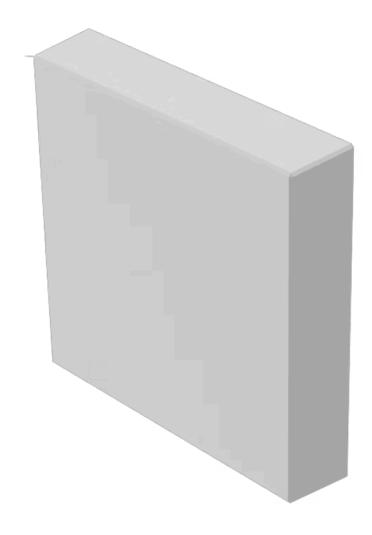

# 704.702.9 Lens

| Р | R | o | D | U | C. | Т | R | Α | N | G | Е |
|---|---|---|---|---|----|---|---|---|---|---|---|
|   |   |   |   |   |    |   |   |   |   |   |   |

Product Status: Phase-out

FRONT
Front form: Square

### **OPERATING-/INDICATION PART**

Lens colour:WhiteLens material:PlasticLens illumination:Non illuminated

Lens shape: Flush

**Lens optics:** opaque

### **OTHER**

**Short Description:** Lens, 24.4 mm x 24.4 mm, Non illuminated, White, Flush, Plastic

**Dimension:** 24.4 mm x 24.4 mm