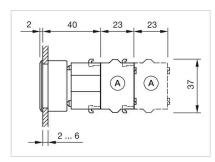

## **Dimension drawings:**

A = Screw terminal

A = Screw terminal

A = Screw terminal

A = Screw terminal

A = Screw terminal

B = Push-in terminal (PIT)

C = Plug-in terminal 6.3 mm x 0.8 mm

D = Double plug-in terminal 6.3 mm x 0.8

mm

A = Screw terminal

B = Push-in terminal (PIT)

C = Plug-in terminal 6.3 mm x 0.8 mm