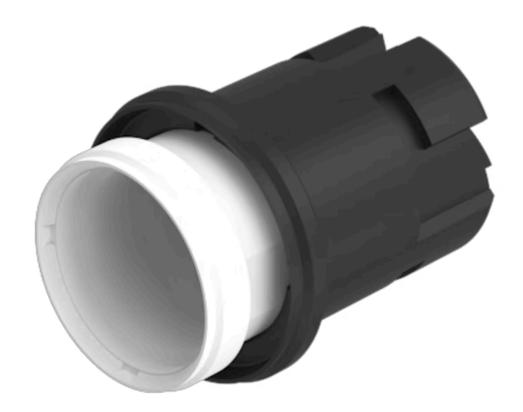

## Actuator

704.631.1

Distribution by DigiKey

## 704.631.1 Actuator

| FRONT                      |                                                                                           |
|----------------------------|-------------------------------------------------------------------------------------------|
| Front form:                | Round                                                                                     |
| MOUNTING                   |                                                                                           |
| Mounting type:             | Panel mounting                                                                            |
|                            |                                                                                           |
| OPERATING-/INDICATION PART |                                                                                           |
| Lens illumination:         | Illuminated                                                                               |
|                            |                                                                                           |
| ELECTRICAL CHARACTERISTICS |                                                                                           |
| Standards:                 | The switches comply with the "Standards for low-voltage switching devices" DIN EN 60947-1 |
|                            |                                                                                           |
| MECHANICAL CHARACTERISTICS |                                                                                           |
| Switching action:          | Momentary                                                                                 |