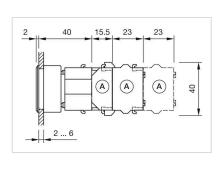

## **Dimension drawings:**

A = Screw terminal

A = Screw terminal

A = Screw terminal

A = Screw terminal

A = Screw terminal

B = Push-in terminal (PIT)

C = Plug-in terminal 6.3 mm x 0.8 mm

D = Double plug-in terminal 6.3 mm x 0.8

mm

A = Screw terminal

B = Push-in terminal (PIT)

C = Plug-in terminal 6.3 mm x 0.8 mm