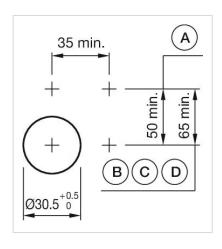

## **AMBIENT CONDITION**

Mechanical lifetime:

Operating force:

Operating Travel:

Weight:

| IP Protection:                     | IP65 front side                             |
|------------------------------------|---------------------------------------------|
| Operating temperature:             | – 40 °C + 55 °C                             |
| Storage temperature:               | – 40 °C + 85 °C                             |
|                                    |                                             |
| CERTIFICATE                        |                                             |
| REACH:                             | REACH compliant                             |
| RoHS:                              | RoHS compliant                              |
|                                    |                                             |
| OTHER                              |                                             |
| Short Description:                 | Actuator, Illuminated, Round, Momentary     |
| Housing colour:                    | Grey                                        |
| Housing material:                  | Plastic                                     |
| Hints:                             | Max. 3 switching elements can be clipped on |
| max. number of switching elements: | 3                                           |
| Wiring diagrams:                   |                                             |
|                                    |                                             |
|                                    |                                             |
|                                    |                                             |
|                                    |                                             |
| Mounting cut-outs:                 |                                             |

A = Screw terminal

B = Push-in terminal (PIT)

C = Plug-in terminal 6.3 mm x 0.8 mm

D = Double plug-in terminal 6.3 mm x 0.8

mm

A = Screw terminal

B = Push-in terminal (PIT)

C = Plug-in terminal 6.3 mm x 0.8 mm

D = Double plug-in terminal 6.3 mm x 0.8 mm