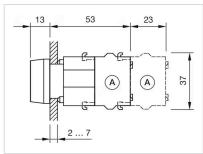

## **Dimension drawings:**

A = Screw terminal

A = Screw terminal

A = Screw terminal

A = Screw terminal

A = Screw terminal

B = Push-in terminal (PIT)

C = Plug-in terminal 6.3 mm x 0.8 mm

D = Double plug-in terminal 6.3 mm x 0.8

mm

A = Screw terminal

B = Push-in terminal (PIT)

C = Plug-in terminal 6.3 mm x 0.8 mm