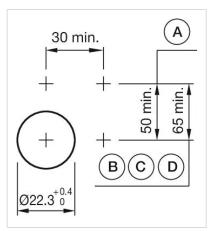

## **AMBIENT CONDITION**

Mechanical lifetime:

Operating force:

Operating Travel:

Weight:

| IP Protection:                     | IP65 front side                             |
|------------------------------------|---------------------------------------------|
| Operating temperature:             | – 40 °C + 55 °C                             |
| Storage temperature:               | – 40 °C + 85 °C                             |
|                                    |                                             |
| CERTIFICATE                        |                                             |
| REACH:                             | REACH compliant                             |
| RoHS:                              | RoHS compliant                              |
|                                    |                                             |
| OTHER                              |                                             |
| Short Description:                 | Actuator, Illuminated, Round, Momentary     |
| Housing colour:                    | Grey                                        |
| Housing material:                  | Plastic                                     |
| Hints:                             | Max. 3 switching elements can be clipped on |
| max. number of switching elements: | 3                                           |
| Wiring diagrams:                   |                                             |
|                                    |                                             |
|                                    |                                             |
|                                    |                                             |
|                                    |                                             |
| Mounting cut-outs:                 |                                             |

A = Screw terminal

B = Push-in terminal (PIT)

C = Plug-in terminal 6.3 mm x 0.8 mm

D = Double plug-in terminal 6.3 mm x 0.8

mm

A = Screw terminal

B = Push-in terminal (PIT)

C = Plug-in terminal 6.3 mm x 0.8 mm

D = Double plug-in terminal 6.3 mm x 0.8 mm