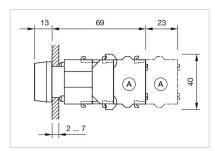

## **Dimension drawings:**

A = Screw terminal

A = Screw terminal

A = Screw terminal

A = Screw terminal

A = Screw terminal

B = Push-in terminal (PIT)

C = Plug-in terminal 6.3 mm x 0.8 mm

D = Double plug-in terminal 6.3 mm x 0.8

mm

A = Screw terminal

B = Push-in terminal (PIT)

C = Plug-in terminal 6.3 mm x 0.8 mm