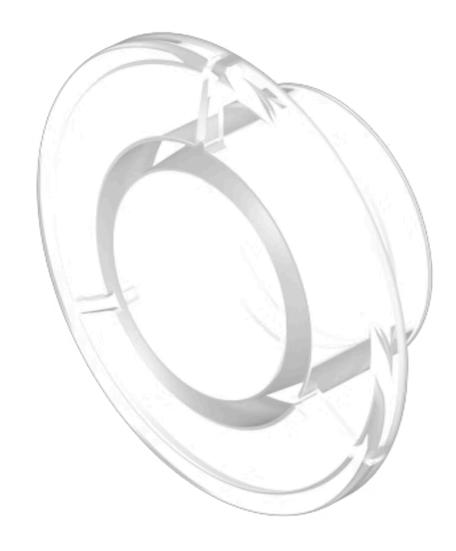

## 704.614.7 Lens

Front form: Round

#### **OPERATING-/INDICATION PART**

Lens colour: Colourless

Lens material: Plastic

Lens illumination: Illuminated

**Lens shape:** Mushroom-head

Lens optics: transparent

**Shape of illumination:** Front

### **OTHER**

**Short Description:** Lens, Ø 40 mm, Illuminated, Colourless, Mushroom-head, Plastic

**Dimension:** Ø 40 mm

**Hints:** To obtain IP67, use marking plate Part No. 704.609.9