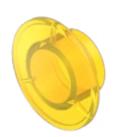

# 704.614.4 Lens

#### FRONT

| Front form: | Round |
|-------------|-------|
|             |       |

#### **OPERATING-/INDICATION PART**

| Lens colour:           | Yellow        |
|------------------------|---------------|
| Lens material:         | Plastic       |
| Lens illumination:     | Illuminated   |
| Lens shape:            | Mushroom-head |
| Lens optics:           | transparent   |
| Shape of illumination: | Front         |

### OTHER

| Short Description: | Lens, Ø 40 mm, Illuminated, Yellow, Mushroom-head, Plastic |
|--------------------|------------------------------------------------------------|
| Dimension:         | Ø 40 mm                                                    |
| Hints:             | To obtain IP67, use marking plate Part No. 704.609.9       |