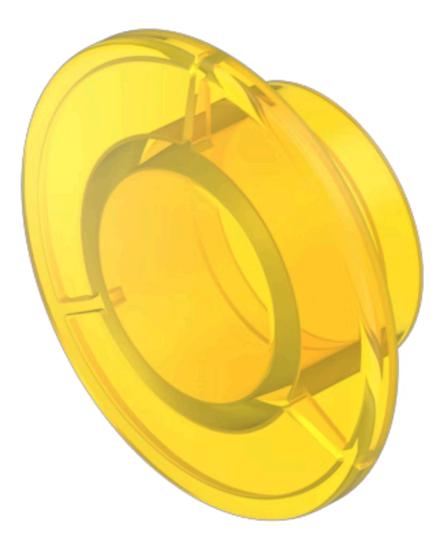

# 704.614.4 Lens

#### FRONT

| Front form: | Round |
|-------------|-------|
|             |       |

#### **OPERATING-/INDICATION PART**

| Lens colour:           | Yellow        |
|------------------------|---------------|
| Lens material:         | Plastic       |
| Lens illumination:     | Illuminated   |
| Lens shape:            | Mushroom-head |
| Lens optics:           | transparent   |
| Shape of illumination: | Front         |

### OTHER

| Short Description: | Lens, Ø 40 mm, Illuminated, Yellow, Mushroom-head, Plastic |
|--------------------|------------------------------------------------------------|
| Dimension:         | Ø 40 mm                                                    |
| Hints:             | To obtain IP67, use marking plate Part No. 704.609.9       |