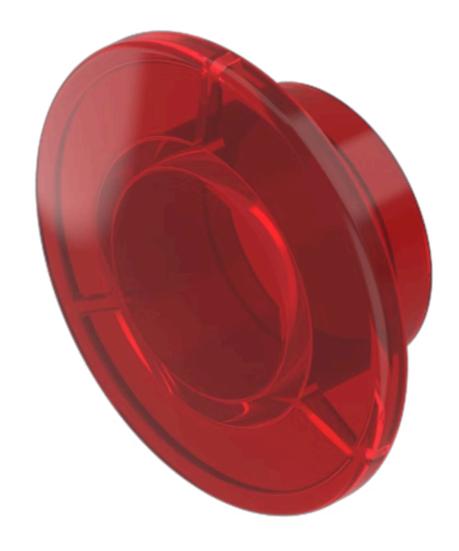

# 704.614.2 Lens

| Front form: | Round |
|-------------|-------|

# OPERATING-/INDICATION PART

Lens colour: Red

Lens material: Plastic

Lens illumination: Illuminated

Lens shape: Mushroom-head

Lens optics: transparent

Shape of illumination: Front

#### **OTHER**

Short Description: Lens, Ø 40 mm, Illuminated, Red, Mushroom-head, Plastic

**Dimension:** Ø 40 mm

**Hints:** To obtain IP67, use marking plate Part No. 704.609.9