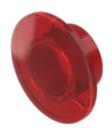

# 704.614.2 Lens

| Front form: | Round |
|-------------|-------|

# OPERATING-/INDICATION PART

Lens colour: Red

Lens material: Plastic

Lens illumination: Illuminated

Lens shape: Mushroom-head

Lens optics: transparent

Shape of illumination: Front

#### **OTHER**

Short Description: Lens, Ø 40 mm, Illuminated, Red, Mushroom-head, Plastic

**Dimension:** Ø 40 mm

**Hints:** To obtain IP67, use marking plate Part No. 704.609.9