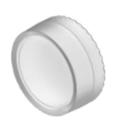

# 704.611.7 Lens

Round

#### **OPERATING-/INDICATION PART**

| Lens colour:                | Colourless               |
|-----------------------------|--------------------------|
| Lens material:              | Plastic                  |
| Lens illumination:          | Illuminated              |
| Lens shape:                 | Flush                    |
| Lens optics:                | transparent              |
| Lens type:                  | Raised above front bezel |
| Marking plate illumination: | illuminative             |
| Shape of illumination:      | Front                    |

## OTHER

| Short Description: | Lens, Ø 23.7 mm, Illuminated, Colourless, Flush, Plastic |
|--------------------|----------------------------------------------------------|
| Dimension:         | Ø 23.7 mm                                                |