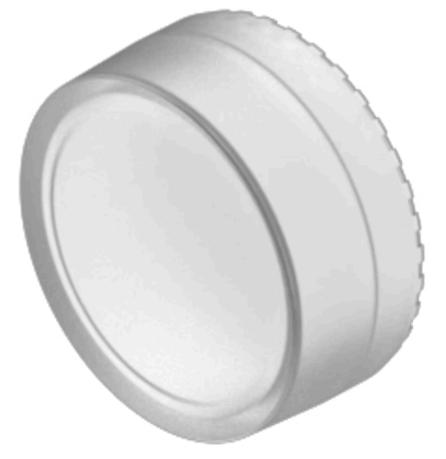

# 704.611.7 Lens

Round

#### **OPERATING-/INDICATION PART**

| Lens colour:                | Colourless               |
|-----------------------------|--------------------------|
| Lens material:              | Plastic                  |
| Lens illumination:          | Illuminated              |
| Lens shape:                 | Flush                    |
| Lens optics:                | transparent              |
| Lens type:                  | Raised above front bezel |
| Marking plate illumination: | illuminative             |
| Shape of illumination:      | Front                    |

## OTHER

| Short Description: | Lens, Ø 23.7 mm, Illuminated, Colourless, Flush, Plastic |
|--------------------|----------------------------------------------------------|
| Dimension:         | Ø 23.7 mm                                                |