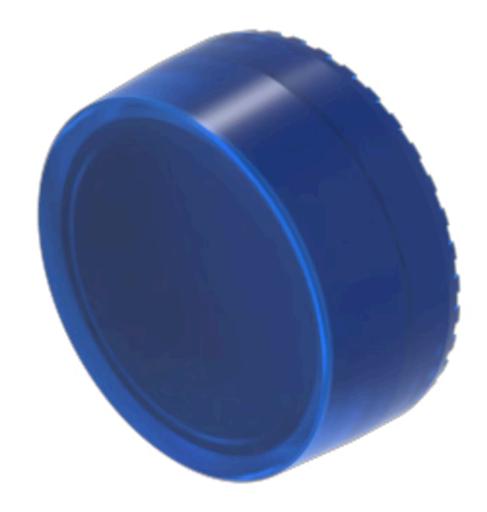

## 704.611.6 Lens

| FRONT                       |                          |
|-----------------------------|--------------------------|
| Front form:                 | Round                    |
| OPERATING-/INDICATION PART  |                          |
| Lens colour:                | Blue                     |
| Lens material:              | Plastic                  |
| Lens illumination:          | Illuminated              |
| Lens shape:                 | Flush                    |
| Lens optics:                | transparent              |
| Lens type:                  | Raised above front bezel |
| Marking plate illumination: | illuminative             |
| Shape of illumination:      | Front                    |
| MECHANICAL CHARACTERISTICS  |                          |
| Weight:                     | 0.002 kg                 |
| CERTIFICATE                 |                          |
| REACH:                      | REACH compliant          |
| RoHS:                       | RoHS compliant           |
| OTHER                       |                          |

## **OTHER**

**Short Description:** Lens, Ø 23.7 mm, Illuminated, Blue, Flush, Plastic

Dimension: Ø 23.7 mm To obtain IP67, use marking plate Part Nr. 704.610.X

Hints: