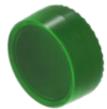

## 704.611.5 Lens

|                             | Lens                     |
|-----------------------------|--------------------------|
| FRONT                       |                          |
| Front form:                 | Round                    |
| OPERATING-/INDICATION PART  |                          |
| Lens colour:                | Green                    |
| Lens material:              | Plastic                  |
| Lens illumination:          | Illuminated              |
| Lens shape:                 | Flush                    |
| Lens optics:                | transparent              |
| Lens type:                  | Raised above front bezel |
| Marking plate illumination: | illuminative             |
| Shape of illumination:      | Front                    |
| MECHANICAL CHARACTERISTICS  |                          |
| Weight:                     | 0.002 kg                 |
|                             |                          |
| CERTIFICATE                 |                          |
| REACH:                      | REACH compliant          |
| RoHS:                       | RoHS compliant           |
|                             |                          |
| OTHER                       |                          |

**Short Description:** Lens, Ø 23.7 mm, Illuminated, Green, Flush, Plastic

Dimension: Ø 23.7 mm To obtain IP67, use marking plate Part Nr. 704.610.X

Hints: