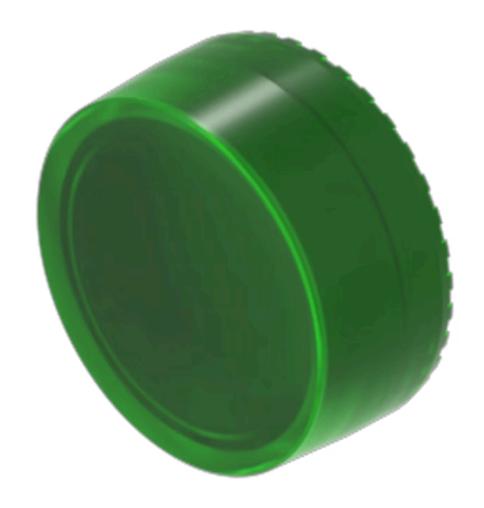

## 704.611.5 Lens

|                             | Lens                     |
|-----------------------------|--------------------------|
| FRONT                       |                          |
| Front form:                 | Round                    |
| OPERATING-/INDICATION PART  |                          |
| Lens colour:                | Green                    |
| Lens material:              | Plastic                  |
| Lens illumination:          | Illuminated              |
| Lens shape:                 | Flush                    |
| Lens optics:                | transparent              |
| Lens type:                  | Raised above front bezel |
| Marking plate illumination: | illuminative             |
| Shape of illumination:      | Front                    |
| MECHANICAL CHARACTERISTICS  |                          |
| Weight:                     | 0.002 kg                 |
|                             |                          |
| CERTIFICATE                 |                          |
| REACH:                      | REACH compliant          |
| RoHS:                       | RoHS compliant           |
|                             |                          |
| OTHER                       |                          |

**Short Description:** Lens, Ø 23.7 mm, Illuminated, Green, Flush, Plastic

Dimension: Ø 23.7 mm To obtain IP67, use marking plate Part Nr. 704.610.X

Hints: