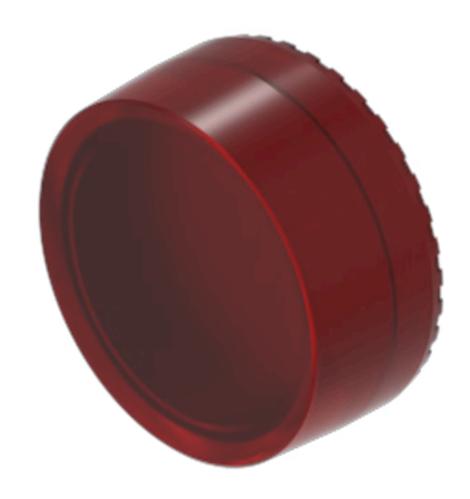

## 704.611.2 Lens

|                             | Lens                     |
|-----------------------------|--------------------------|
| FRONT                       |                          |
| Front form:                 | Round                    |
| OPERATING-/INDICATION PART  |                          |
| Lens colour:                | Red                      |
| Lens material:              | Plastic                  |
| Lens illumination:          | Illuminated              |
| Lens shape:                 | Flush                    |
| Lens optics:                | transparent              |
| Lens type:                  | Raised above front bezel |
| Marking plate illumination: | illuminative             |
| Shape of illumination:      | Front                    |
|                             |                          |
| MECHANICAL CHARACTERISTICS  |                          |
| Weight:                     | 0.002 kg                 |
|                             |                          |
| CERTIFICATE                 |                          |
| REACH:                      | REACH compliant          |
| RoHS:                       | RoHS compliant           |
|                             |                          |
| OTHER                       |                          |

**Short Description:** Lens, Ø 23.7 mm, Illuminated, Red, Flush, Plastic

Dimension: Ø 23.7 mm To obtain IP67, use marking plate Part Nr. 704.610.X

Hints: