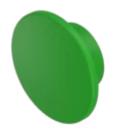

# 704.604.5 Lens

| F | R | 0 | N | Ţ |
|---|---|---|---|---|
|   |   |   |   |   |

Front form: Round

#### **OPERATING-/INDICATION PART**

Lens colour: Green

Lens material: Plastic

Lens illumination: Non illuminated

Lens shape: Mushroom-head

Lens optics: opaque

### **OTHER**

Short Description: Lens, Ø 40 mm, Non illuminated, Green, Mushroom-head, Plastic

**Dimension:** Ø 40 mm

**Hints:** To obtain IP67, use marking plate Part No. 704.609.9