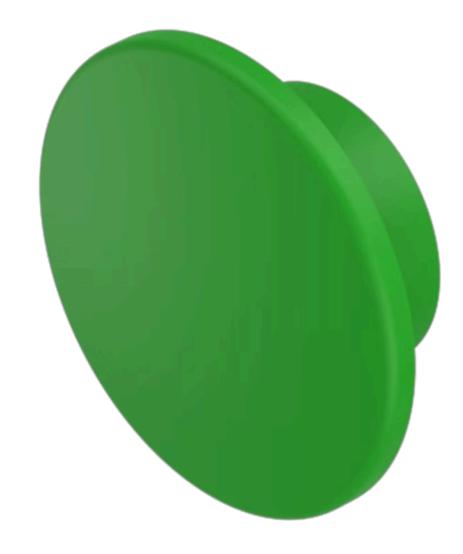

# 704.604.5 Lens

| F | R | 0 | N | Ţ |
|---|---|---|---|---|
|   |   |   |   |   |

Front form: Round

#### **OPERATING-/INDICATION PART**

Lens colour: Green

Lens material: Plastic

Lens illumination: Non illuminated

Lens shape: Mushroom-head

Lens optics: opaque

### **OTHER**

Short Description: Lens, Ø 40 mm, Non illuminated, Green, Mushroom-head, Plastic

**Dimension:** Ø 40 mm

**Hints:** To obtain IP67, use marking plate Part No. 704.609.9