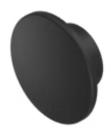

# 704.604.0 Lens

Plastic

| Front form: | Round |
|-------------|-------|

#### **OPERATING-/INDICATION PART**

Lens colour: Black

Lens illumination:

Non illuminated

Lens shape: Mushroom-head

Lens optics: opaque

#### **OTHER**

Short Description: Lens, Ø 40 mm, Non illuminated, Black, Mushroom-head, Plastic

**Dimension:** Ø 40 mm

**Hints:** To obtain IP67, use marking plate Part No. 704.609.9