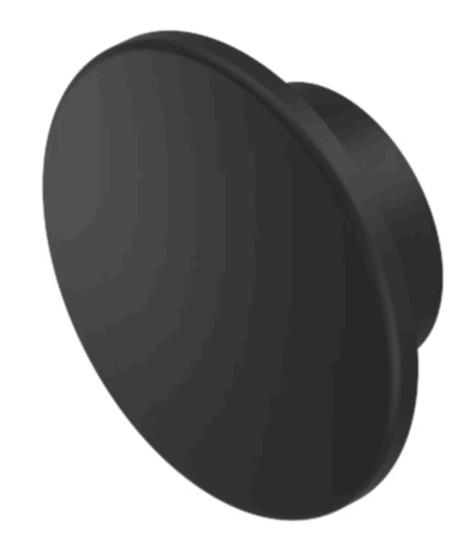

# 704.604.0 Lens

Plastic

| Front form: | Round |
|-------------|-------|

#### **OPERATING-/INDICATION PART**

Lens colour: Black

Lens illumination:

Non illuminated

Lens shape: Mushroom-head

Lens optics: opaque

#### **OTHER**

Short Description: Lens, Ø 40 mm, Non illuminated, Black, Mushroom-head, Plastic

**Dimension:** Ø 40 mm

**Hints:** To obtain IP67, use marking plate Part No. 704.609.9