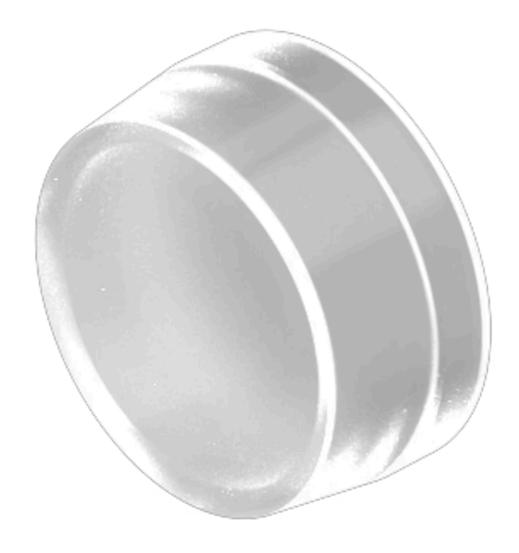

## 704.603.7 Lens cap

| OP | 'ERA | ATIN | G-/I | INDI | CAT | ION | PART |
|----|------|------|------|------|-----|-----|------|
|    |      |      |      |      |     |     |      |

Lens cap colour: Colourless

Lens cap material: Plastic

Lens cap shape: flush

Lens cap optical effect: transparent

#### **OTHER**

Short Description: Lens cap, Ø 29 mm, illuminative, Colourless, flush, Plastic, transparent

**Dimension:** Ø 29 mm

**Hints:** To obtain IP67, use marking plate Part Nr. 704.608.X