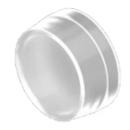

## 704.603.7 Lens cap

| OP | 'ERA | ATIN | G-/I | INDI | CAT | ION | PART |
|----|------|------|------|------|-----|-----|------|
|    |      |      |      |      |     |     |      |

Lens cap colour: Colourless

Lens cap material: Plastic

Lens cap shape: flush

Lens cap optical effect: transparent

#### **OTHER**

Short Description: Lens cap, Ø 29 mm, illuminative, Colourless, flush, Plastic, transparent

**Dimension:** Ø 29 mm

**Hints:** To obtain IP67, use marking plate Part Nr. 704.608.X