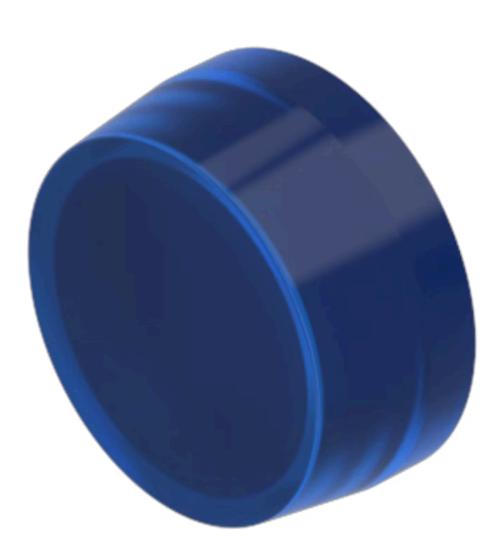

# 704.603.6 Lens cap

### **OPERATING-/INDICATION PART**

| Lens cap colour:         | Blue        |
|--------------------------|-------------|
| Lens cap material:       | Plastic     |
| Lens cap shape:          | flush       |
| Lens cap optical effect: | transparent |

#### OTHER

| Short Description: | Lens cap, Ø 29 mm, illuminative, Blue, flush, Plastic, transparent |
|--------------------|--------------------------------------------------------------------|
| Dimension:         | Ø 29 mm                                                            |
| Hints:             | To obtain IP67, use marking plate Part Nr. 704.608.X               |