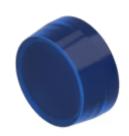

# 704.603.6 Lens cap

### **OPERATING-/INDICATION PART**

| Lens cap colour:         | Blue        |
|--------------------------|-------------|
| Lens cap material:       | Plastic     |
| Lens cap shape:          | flush       |
| Lens cap optical effect: | transparent |

#### OTHER

| Short Description: | Lens cap, Ø 29 mm, illuminative, Blue, flush, Plastic, transparent |
|--------------------|--------------------------------------------------------------------|
| Dimension:         | Ø 29 mm                                                            |
| Hints:             | To obtain IP67, use marking plate Part Nr. 704.608.X               |