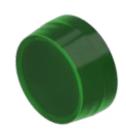

# 704.603.5 Lens cap

### **OPERATING-/INDICATION PART**

| Lens cap colour:         | Green       |
|--------------------------|-------------|
| Lens cap material:       | Plastic     |
| Lens cap shape:          | flush       |
| Lens cap optical effect: | transparent |

#### OTHER

| Short Description: | Lens cap, Ø 29 mm, illuminative, Green, flush, Plastic, transparent |
|--------------------|---------------------------------------------------------------------|
| Dimension:         | Ø 29 mm                                                             |
| Hints:             | To obtain IP67, use marking plate Part Nr. 704.608.X                |