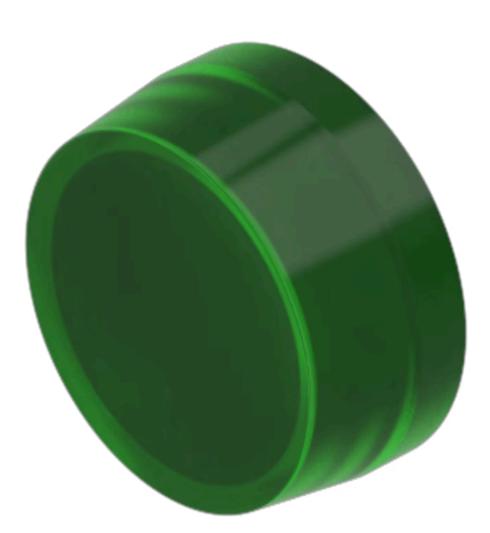

# 704.603.5 Lens cap

### **OPERATING-/INDICATION PART**

| Lens cap colour:         | Green       |
|--------------------------|-------------|
| Lens cap material:       | Plastic     |
| Lens cap shape:          | flush       |
| Lens cap optical effect: | transparent |

#### OTHER

| Short Description: | Lens cap, Ø 29 mm, illuminative, Green, flush, Plastic, transparent |
|--------------------|---------------------------------------------------------------------|
| Dimension:         | Ø 29 mm                                                             |
| Hints:             | To obtain IP67, use marking plate Part Nr. 704.608.X                |