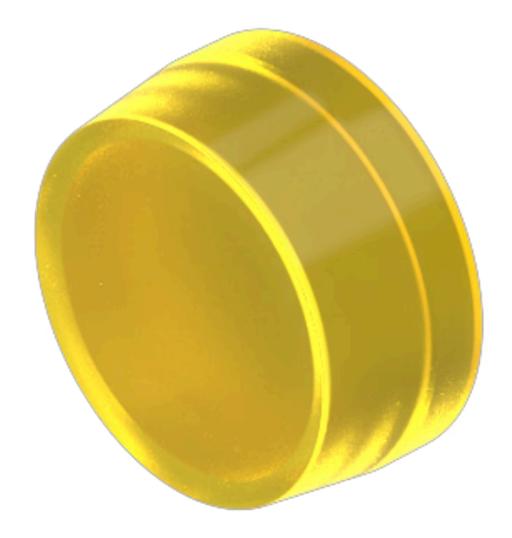

# 704.603.4 Lens cap

| <b>OPER</b> | ATIN | G-/IND | DICAT | ION | PART |
|-------------|------|--------|-------|-----|------|
|-------------|------|--------|-------|-----|------|

Lens cap colour: Yellow

Lens cap material: Plastic

Lens cap shape: flush

Lens cap optical effect: transparent

### **OTHER**

Short Description: Lens cap, Ø 29 mm, illuminative, Yellow, flush, Plastic, transparent

**Dimension:** Ø 29 mm

**Hints:** To obtain IP67, use marking plate Part Nr. 704.608.X