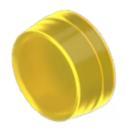

# 704.603.4 Lens cap

| <b>OPER</b> | ATIN | G-/IND | DICAT | ION | PART |
|-------------|------|--------|-------|-----|------|
|-------------|------|--------|-------|-----|------|

Lens cap colour: Yellow

Lens cap material: Plastic

Lens cap shape: flush

Lens cap optical effect: transparent

### **OTHER**

Short Description: Lens cap, Ø 29 mm, illuminative, Yellow, flush, Plastic, transparent

**Dimension:** Ø 29 mm

**Hints:** To obtain IP67, use marking plate Part Nr. 704.608.X