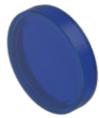

## Lens

704.602.6

Distribution by DigiKey

Dimension:

Hints:

## 704.602.6 Lens

| FRONT                      |                                                    |
|----------------------------|----------------------------------------------------|
| Front form:                | Round                                              |
|                            |                                                    |
| OPERATING-/INDICATION PART |                                                    |
| Lens colour:               | Blue                                               |
| Lens material:             | Plastic                                            |
| Lens illumination:         | Illuminated                                        |
| Lens shape:                | Flush                                              |
| Lens optics:               | transparent                                        |
| Lens type:                 | Level with front bezel                             |
| Shape of illumination:     | Front                                              |
|                            |                                                    |
| MECHANICAL CHARACTERISTICS |                                                    |
| Weight:                    | 0.001 kg                                           |
|                            |                                                    |
| CERTIFICATE                |                                                    |
| REACH:                     | REACH compliant                                    |
| RoHS:                      | RoHS compliant                                     |
|                            |                                                    |
| OTHER                      |                                                    |
| Short Description:         | Lens, Ø 23.7 mm, Illuminated, Blue, Flush, Plastic |

Ø 23.7 mm

To obtain IP67, use marking plate Part No. 704.609.9