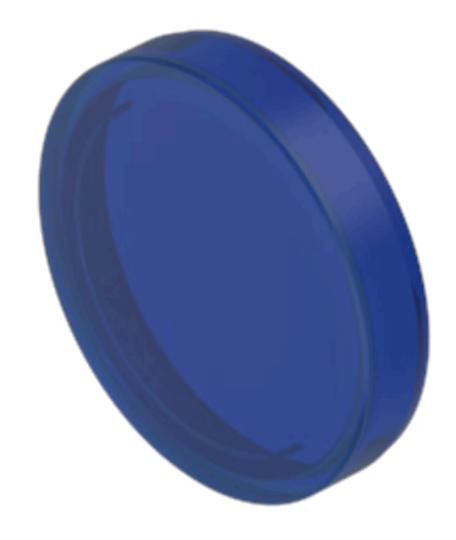

## Lens

704.602.6

Distribution by DigiKey

Dimension:

Hints:

## 704.602.6 Lens

| FRONT                      |                                                    |
|----------------------------|----------------------------------------------------|
| Front form:                | Round                                              |
|                            |                                                    |
| OPERATING-/INDICATION PART |                                                    |
| Lens colour:               | Blue                                               |
| Lens material:             | Plastic                                            |
| Lens illumination:         | Illuminated                                        |
| Lens shape:                | Flush                                              |
| Lens optics:               | transparent                                        |
| Lens type:                 | Level with front bezel                             |
| Shape of illumination:     | Front                                              |
|                            |                                                    |
| MECHANICAL CHARACTERISTICS |                                                    |
| Weight:                    | 0.001 kg                                           |
|                            |                                                    |
| CERTIFICATE                |                                                    |
| REACH:                     | REACH compliant                                    |
| RoHS:                      | RoHS compliant                                     |
|                            |                                                    |
| OTHER                      |                                                    |
| Short Description:         | Lens, Ø 23.7 mm, Illuminated, Blue, Flush, Plastic |

Ø 23.7 mm

To obtain IP67, use marking plate Part No. 704.609.9