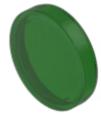

## 704.602.5 Lens

| FRONT                      |                        |
|----------------------------|------------------------|
| Front form:                | Round                  |
|                            |                        |
| OPERATING-/INDICATION PART |                        |
| Lens colour:               | Green                  |
| Lens material:             | Plastic                |
| Lens illumination:         | Illuminated            |
| Lens shape:                | Flush                  |
| Lens optics:               | transparent            |
| Lens type:                 | Level with front bezel |
| Shape of illumination:     | Front                  |
|                            |                        |
| MECHANICAL CHARACTERISTICS |                        |
| Weight:                    | 0.001 kg               |
|                            |                        |
| CERTIFICATE                |                        |
| REACH:                     | REACH compliant        |
| RoHS:                      | RoHS compliant         |
|                            |                        |
| OTHER                      |                        |
|                            |                        |

**Short Description:** Lens, Ø 23.7 mm, Illuminated, Green, Flush, Plastic

Dimension: Ø 23.7 mm

Hints: To obtain IP67, use marking plate Part No. 704.609.9