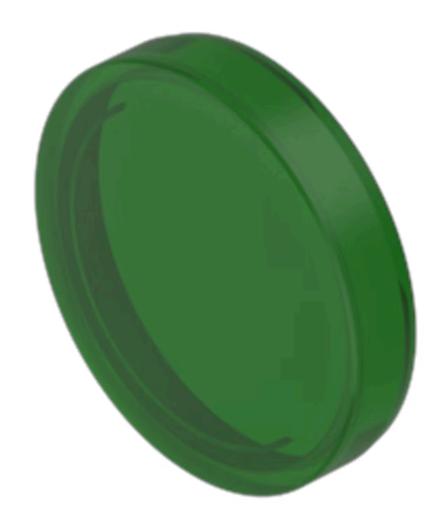

## 704.602.5 Lens

| FRONT                      |                        |
|----------------------------|------------------------|
| Front form:                | Round                  |
|                            |                        |
| OPERATING-/INDICATION PART |                        |
| Lens colour:               | Green                  |
| Lens material:             | Plastic                |
| Lens illumination:         | Illuminated            |
| Lens shape:                | Flush                  |
| Lens optics:               | transparent            |
| Lens type:                 | Level with front bezel |
| Shape of illumination:     | Front                  |
|                            |                        |
| MECHANICAL CHARACTERISTICS |                        |
| Weight:                    | 0.001 kg               |
|                            |                        |
| CERTIFICATE                |                        |
| REACH:                     | REACH compliant        |
| RoHS:                      | RoHS compliant         |
|                            |                        |
| OTHER                      |                        |
|                            |                        |

**Short Description:** Lens, Ø 23.7 mm, Illuminated, Green, Flush, Plastic

Dimension: Ø 23.7 mm

Hints: To obtain IP67, use marking plate Part No. 704.609.9