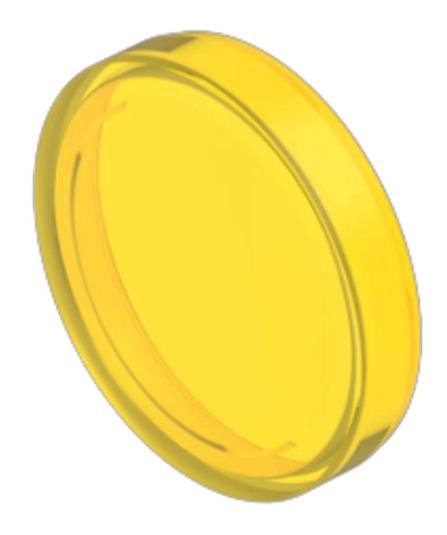

## 704.602.4 Lens

| FRONT                      |                                                      |
|----------------------------|------------------------------------------------------|
| Front form:                | Round                                                |
| OPERATING-/INDICATION PART |                                                      |
| Lens colour:               | Yellow                                               |
| Lens material:             | Plastic                                              |
| Lens illumination:         | Illuminated                                          |
| Lens shape:                | Flush                                                |
| Lens optics:               | transparent                                          |
| Lens type:                 | Level with front bezel                               |
| Shape of illumination:     | Front                                                |
| MECHANICAL CHARACTERISTICS |                                                      |
| Weight:                    | 0.001 kg                                             |
| CERTIFICATE                |                                                      |
| REACH:                     | REACH compliant                                      |
| RoHS:                      | RoHS compliant                                       |
| OTHER                      |                                                      |
| Short Description:         | Lens, Ø 23.7 mm, Illuminated, Yellow, Flush, Plastic |

Dimension: Ø 23.7 mm

Hints: To obtain IP67, use marking plate Part No. 704.609.9