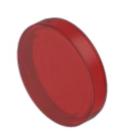

# 704.602.2 Lens

#### **OPERATING-/INDICATION PART**

| Lens colour:           | Red                    |
|------------------------|------------------------|
| Lens material:         | Plastic                |
| Lens illumination:     | Illuminated            |
| Lens shape:            | Flush                  |
| Lens optics:           | transparent            |
| Lens type:             | Level with front bezel |
| Shape of illumination: | Front                  |

### OTHER

| Short Description: | Lens, Ø 23.7 mm, Illuminated, Red, Flush, Plastic    |
|--------------------|------------------------------------------------------|
| Dimension:         | Ø 23.7 mm                                            |
| Hints:             | To obtain IP67, use marking plate Part No. 704.609.9 |