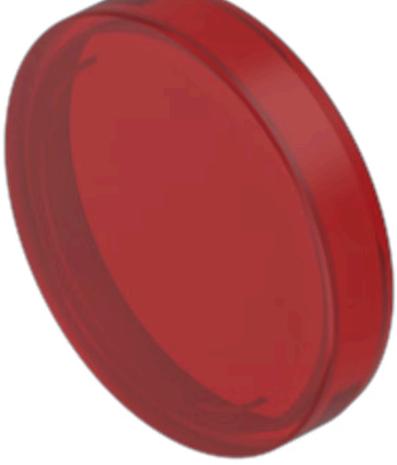

# 704.602.2 Lens

#### **OPERATING-/INDICATION PART**

| Lens colour:           | Red                    |
|------------------------|------------------------|
| Lens material:         | Plastic                |
| Lens illumination:     | Illuminated            |
| Lens shape:            | Flush                  |
| Lens optics:           | transparent            |
| Lens type:             | Level with front bezel |
| Shape of illumination: | Front                  |

### OTHER

| Short Description: | Lens, Ø 23.7 mm, Illuminated, Red, Flush, Plastic    |
|--------------------|------------------------------------------------------|
| Dimension:         | Ø 23.7 mm                                            |
| Hints:             | To obtain IP67, use marking plate Part No. 704.609.9 |