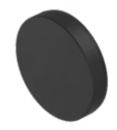

# Lens

704.602.0

Distribution by DigiKey

**FRONT** 

Lens material:

# 704.602.0 Lens

Plastic

| Front form:                | Round |
|----------------------------|-------|
| OPERATING-/INDICATION PART |       |
| Lens colour:               | Black |

Lens illumination: Non illuminated

Lens shape: Flush

Lens optics: opaque

**Lens type:** Level with front bezel

#### **OTHER**

**Short Description:** Lens, Ø 23.7 mm, Non illuminated, Black, Flush, Plastic

**Dimension:** Ø 23.7 mm

**Hints:** To obtain IP67, use marking plate Part No. 704.609.9