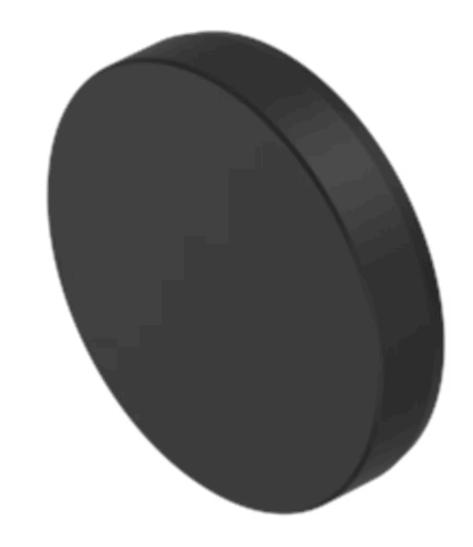

# Lens

704.602.0

Distribution by DigiKey

**FRONT** 

Lens material:

# 704.602.0 Lens

Plastic

| Front form:                | Round |
|----------------------------|-------|
| OPERATING-/INDICATION PART |       |
| Lens colour:               | Black |

Lens illumination: Non illuminated

Lens shape: Flush

Lens optics: opaque

**Lens type:** Level with front bezel

#### **OTHER**

**Short Description:** Lens, Ø 23.7 mm, Non illuminated, Black, Flush, Plastic

**Dimension:** Ø 23.7 mm

**Hints:** To obtain IP67, use marking plate Part No. 704.609.9