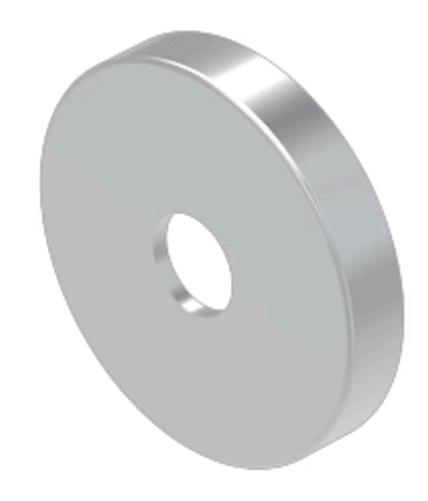

Lens, Ø 23.7 mm, Illuminated, Nature, Flush, Stainless steel

Ø 23.7 mm

Internal size: Ø 20 mm

**Hints:** To obtain IP65, it is necessary to use marking plate Part No.. 704.609.X