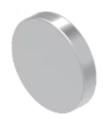

# 704.601.9 Lens

|    | o | $\boldsymbol{\cap}$ | м  | п |
|----|---|---------------------|----|---|
| г. | п | v                   | IV | ш |
|    |   | _                   |    |   |

Front form: Round

### **OPERATING-/INDICATION PART**

Lens colour: Nature

Lens material: Stainless steel

Lens illumination: Non illuminated

Lens shape: Flush

Lens optics: opaque

**Lens type:** Level with front bezel

### CERTIFICATE

**REACH:** REACH compliant

RoHS: RoHS compliant

**OTHER** 

**Short Description:** Lens, Ø 23.7 mm, Non illuminated, Nature, Flush, Stainless steel

Ø 23.7 mm Dimension:

Ø 20 mm Internal size: