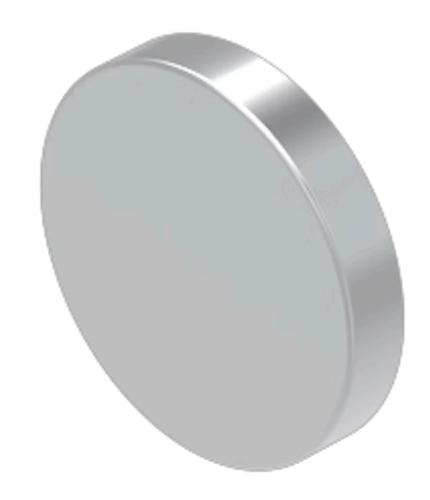

# 704.601.9 Lens

|    | o | $\boldsymbol{\cap}$ | м  | п |
|----|---|---------------------|----|---|
| г. | п | v                   | IV | ш |
|    |   | _                   |    |   |

Front form: Round

### **OPERATING-/INDICATION PART**

Lens colour: Nature

Lens material: Stainless steel

Lens illumination: Non illuminated

Lens shape: Flush

Lens optics: opaque

**Lens type:** Level with front bezel

### CERTIFICATE

**REACH:** REACH compliant

RoHS: RoHS compliant

**OTHER** 

**Short Description:** Lens, Ø 23.7 mm, Non illuminated, Nature, Flush, Stainless steel

Ø 23.7 mm Dimension:

Ø 20 mm Internal size: