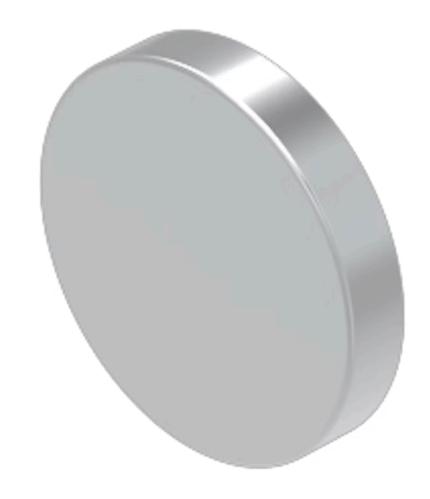

# 704.601.8 Lens

|    | o | $\boldsymbol{\cap}$ | м  | п |
|----|---|---------------------|----|---|
| г. | п | u                   | IN | п |
| -  |   | _                   |    | - |

Front form: Round

### **OPERATING-/INDICATION PART**

Lens colour: Nature

Lens material: Aluminium

Lens illumination: Non illuminated

Lens shape: Flush

Lens optics: opaque

**Lens type:** Level with front bezel

### CERTIFICATE

**REACH:** REACH compliant

RoHS: RoHS compliant

**OTHER** 

**Short Description:** Lens, Ø 23.7 mm, Non illuminated, Nature, Flush, Aluminium

Ø 23.7 mm Dimension:

Ø 20 mm Internal size:

Hints: