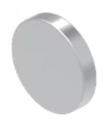

# 704.601.8 Lens

|    | o | $\boldsymbol{\cap}$ | м  | п |
|----|---|---------------------|----|---|
| г. | п | u                   | IN | п |
| -  |   | _                   |    | - |

Front form: Round

### **OPERATING-/INDICATION PART**

Lens colour: Nature

Lens material: Aluminium

Lens illumination: Non illuminated

Lens shape: Flush

Lens optics: opaque

**Lens type:** Level with front bezel

### CERTIFICATE

**REACH:** REACH compliant

RoHS: RoHS compliant

**OTHER** 

**Short Description:** Lens, Ø 23.7 mm, Non illuminated, Nature, Flush, Aluminium

Ø 23.7 mm Dimension:

Ø 20 mm Internal size:

Hints: