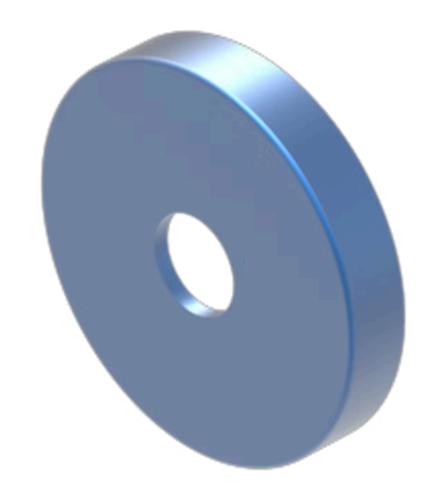

## 704.601.61 Lens

| FRONT                       |                        |
|-----------------------------|------------------------|
| Front form:                 | Round                  |
|                             |                        |
| OPERATING-/INDICATION PART  |                        |
| Lens colour:                | Blue                   |
| Lens material:              | Aluminium              |
| Lens illumination:          | Illuminated            |
| Lens shape:                 | Flush                  |
| Lens optics:                | opaque                 |
| Lens type:                  | Level with front bezel |
| Marking plate illumination: | illuminative           |
| Shape of illumination:      | Dot                    |
|                             |                        |
| MECHANICAL CHARACTERISTICS  |                        |
| Weight:                     | 0.001 kg               |
|                             |                        |
| CERTIFICATE                 |                        |
| REACH:                      | REACH compliant        |
| RoHS:                       | RoHS compliant         |
|                             |                        |
| OTHER                       |                        |

**Short Description:** Lens, Ø 23.7 mm, Illuminated, Blue, Flush, Aluminium

Dimension: Ø 23.7 mm

**Hints:** The colour of anodised aluminium parts can vary due to technical production reasons