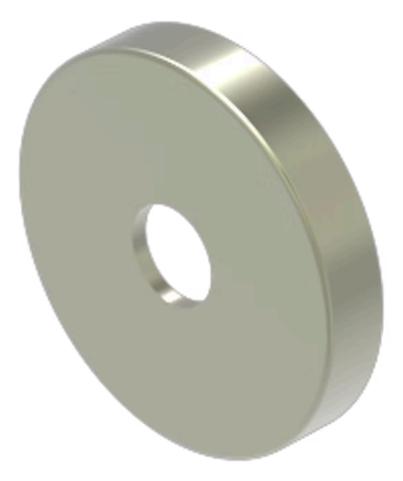

# 704.601.51 Lens

Round

### **OPERATING-/INDICATION PART**

| Lens colour:                | Olive green            |
|-----------------------------|------------------------|
| Lens material:              | Aluminium              |
| Lens illumination:          | Illuminated            |
| Lens shape:                 | Flush                  |
| Lens optics:                | opaque                 |
| Lens type:                  | Level with front bezel |
| Marking plate illumination: | illuminative           |
| Shape of illumination:      | Dot                    |

## OTHER

| Short Description: | Lens, Ø 23.7 mm, Illuminated, Olive green, Flush, Aluminium |
|--------------------|-------------------------------------------------------------|
| Dimension:         | Ø 23.7 mm                                                   |

Internal size:

Hints:

Ø 20 mm

The colour of anodised aluminium parts can vary due to technical production reasons