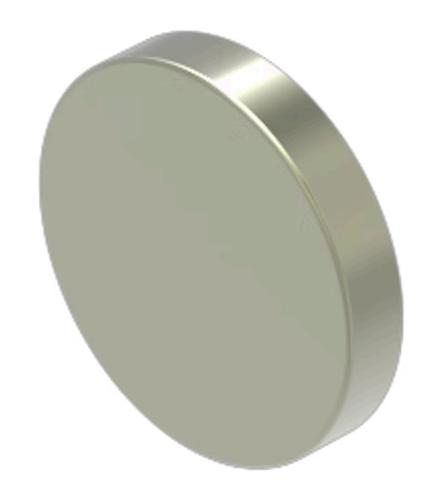

# 704.601.5 Lens

|    | o | $\boldsymbol{\cap}$ | м  | п |
|----|---|---------------------|----|---|
| г. | п | v                   | IV | ш |
|    |   | _                   |    |   |

Front form: Round

### **OPERATING-/INDICATION PART**

Lens colour: Olive green

Lens material: Aluminium

Lens illumination: Non illuminated

Lens shape: Flush

Lens optics: opaque

**Lens type:** Level with front bezel

### CERTIFICATE

**REACH:** REACH compliant

RoHS: RoHS compliant

**OTHER** 

**Short Description:** Lens,  $\emptyset$  23.7 mm, Non illuminated, Olive green, Flush, Aluminium

Ø 23.7 mm Dimension:

Internal size: Ø 20 mm