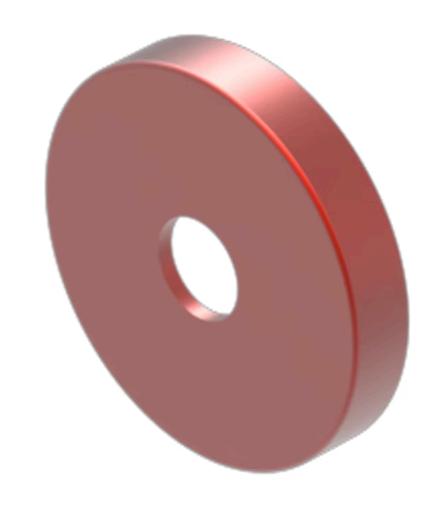

## 704.601.21 Lens

| FRONT                       |                                                     |
|-----------------------------|-----------------------------------------------------|
| Front form:                 | Round                                               |
|                             |                                                     |
| OPERATING-/INDICATION PART  |                                                     |
| Lens colour:                | Red                                                 |
| Lens material:              | Aluminium                                           |
| Lens illumination:          | Illuminated                                         |
| Lens shape:                 | Flush                                               |
| Lens optics:                | opaque                                              |
| Lens type:                  | Level with front bezel                              |
| Marking plate illumination: | illuminative                                        |
| Shape of illumination:      | Dot                                                 |
|                             |                                                     |
| MECHANICAL CHARACTERISTICS  |                                                     |
| Weight:                     | 0.001 kg                                            |
|                             |                                                     |
| CERTIFICATE                 |                                                     |
| REACH:                      | REACH compliant                                     |
| RoHS:                       | RoHS compliant                                      |
|                             |                                                     |
| OTHER                       |                                                     |
| Short Description:          | Lens, Ø 23.7 mm, Illuminated, Red, Flush, Aluminium |

Ø 23.7 mm

**Hints:** The colour of anodised aluminium parts can vary due to technical production reasons