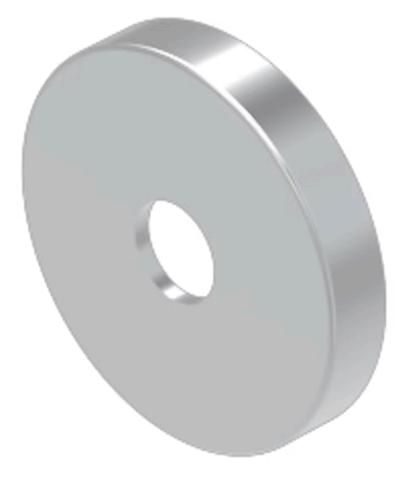

# 704.601.101 Lens

Round

# **OPERATING-/INDICATION PART**

| Lens colour:                | Nature                 |
|-----------------------------|------------------------|
| Lens material:              | Stainless steel        |
| Lens illumination:          | Illuminated            |
| Lens shape:                 | Flush                  |
| Lens optics:                | opaque                 |
| Lens type:                  | Level with front bezel |
| Marking plate illumination: | illuminative           |
| Shape of illumination:      | Dot                    |

#### OTHER

| Short Description: | Lens, Ø 23.7 mm, Illuminated, Nature, Flush, Stainless steel |
|--------------------|--------------------------------------------------------------|
| Dimension:         | Ø 23.7 mm                                                    |

Internal size:

Ø 20 mm