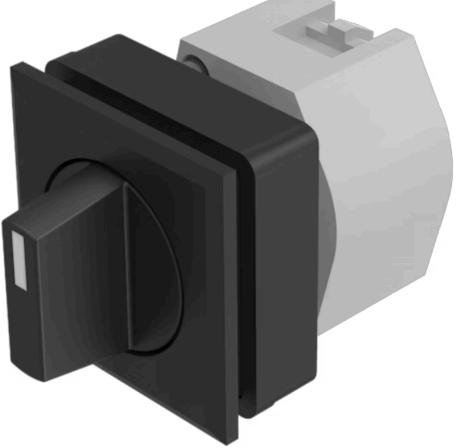

# 704.512.000 Actuator

#### FRONT

| Front dimension:      | 35 mm x 35 mm |
|-----------------------|---------------|
| Front form:           | Square        |
| Front bezel colour:   | Black         |
| Front bezel material: | Plastic       |

#### **OPERATING-/INDICATION PART**

| Lever colour:     | Black   |
|-------------------|---------|
| Lever bar colour: | White   |
| Lever material:   | plastic |
| Lever shape:      | short   |

#### **MECHANICAL CHARACTERISTICS**

Switching action:

Rest - Momentary

Switching positions:

2 positions

| Switching angle:     | 42° right                     |
|----------------------|-------------------------------|
| Mechanical lifetime: | ≤2.5 Mil. cycles of operation |
| Weight:              | 0.056 kg                      |