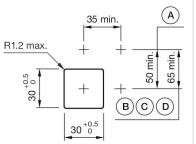

#### Mounting cut-outs:

- A = Screw terminal

- B = Push-in terminal (PIT) C = Plug-in terminal 6.3 mm x 0.8 mm D = Double plug-in terminal 6.3 mm x 0.8
- mm

#### MOUNTING

| Design:           | Flush          |
|-------------------|----------------|
| Mounting cut-out: | 30 mm x 30 mm  |
| Mounting type:    | Panel mounting |

#### FRONT

| Front dimension:      | 35 mm x 35 mm |
|-----------------------|---------------|
| Front form:           | Square        |
| Front bezel colour:   | Black         |
| Front bezel material: | Plastic       |