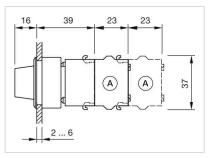

|

#### **AMBIENT CONDITION**

| IP Protection:         | IP65 front side |
|------------------------|-----------------|
| Operating temperature: | – 40 °C + 55 °C |
| Storage temperature:   | – 40 °C + 85 °C |

#### CERTIFICATE

| REACH: | REACH compliant |
|--------|-----------------|
| RoHS:  | RoHS compliant  |

#### OTHER

Short Description:Actuator, 30 mm x 30 mm, 35 mm x 35 mm, non illuminative, Black, short, Square,<br/>Black, Plastic, Rest - Momentary

Hints:

max. number of switching elements:

Switching positions:

Max. 3 switching elements can be clipped on

3



#### Wiring diagrams:



#### Mounting cut-outs:



- A = Screw terminal

- B = Push-in terminal (PIT) C = Plug-in terminal 6.3 mm x 0.8 mm D = Double plug-in terminal 6.3 mm x 0.8
- mm

#### Dimension drawings:



#### A = Screw terminal