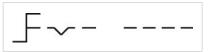

#### Wiring diagrams:

#### Mounting cut-outs:

- A = Screw terminal

- B = Push-in terminal (PIT) C = Plug-in terminal 6.3 mm x 0.8 mm D = Double plug-in terminal 6.3 mm x 0.8
- mm