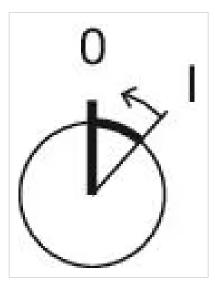

#### **MECHANICAL CHARACTERISTICS**

Switching action:

Rest - Momentary

Switching positions:

2 positions

| Switching angle:     | 42° right                     |
|----------------------|-------------------------------|
| Mechanical lifetime: | ≤2.5 Mil. cycles of operation |
| Weight:              | 0.056 kg                      |