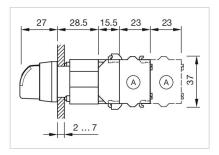

ription:      | Actuator, 30 mm x 30 mm, optional illuminative, Black, short, Square, Grey,<br>Plastic, Rest - Maintained |
|-------------------------|-----------------------------------------------------------------------------------------------------------|
| Hints:                  | Max. 3 switching elements can be clipped on                                                               |
| max number of switching | 3                                                                                                         |

max. number of switching elements:

Switching positions:

З



Wiring diagrams:



#### Mounting cut-outs:



A = Screw terminal B = Push-in terminal (PIT) C = Plug-in terminal 6.3 mm x 0.8 mm D = Double plug-in terminal 6.3 mm x 0.8 mm

### **Dimension drawings:**



A = Screw terminal