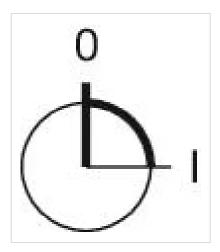

| MECHANICAL CHARACTERISTICS |                   |
|----------------------------|-------------------|
| Switching action:          | Rest - Maintained |
| Switching positions:       | 2 positions       |
| Switching angle:           | 90° right         |

max. number of switching elements:

Switching positions:

З

Wiring diagrams: