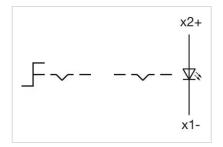

°C + 55 °C |
| Storage temperature:   | – 40 °C + 85 °C |

# CERTIFICATE

| REACH: | REACH compliant |
|--------|-----------------|
| RoHS:  | RoHS compliant  |

### OTHER

| Short Description:      | Actuator, 30 mm x 30 mm, optional illuminative, Black, short, Square, Grey,<br>Plastic, Rest - Maintained |
|-------------------------|-----------------------------------------------------------------------------------------------------------|
| Hints:                  | Max. 3 switching elements can be clipped on                                                               |
| max number of switching | 3                                                                                                         |

max. number of switching elements:

Switching positions:

З



Wiring diagrams:



#### Mounting cut-outs:



A = Screw terminal B = Push-in terminal (PIT) C = Plug-in terminal 6.3 mm x 0.8 mm D = Double plug-in terminal 6.3 mm x 0.8 mm

### **Dimension drawings:**



A = Screw terminal