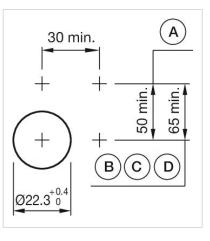

#### Mounting cut-outs:

A = Screw terminal B = Push-in terminal (PIT) C = Plug-in terminal 6.3 mm x 0.8 mm D = Double plug-in terminal 6.3 mm x 0.8 mm

### **Dimension drawings:**

A = Screw terminal