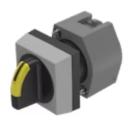

# 704.510.0l Actuator

### FRONT

| Front dimension:      | 30 mm x 30 mm |
|-----------------------|---------------|
| Front form:           | Square        |
| Front bezel colour:   | Grey          |
| Front bezel material: | Plastic       |

# **OPERATING-/INDICATION PART**

| Lever colour:     | Black   |
|-------------------|---------|
| Lever bar colour: | Yellow  |
| Lever material:   | plastic |
| Lever shape:      | short   |