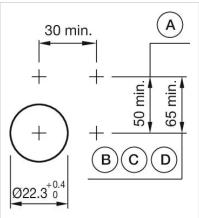

#### Wiring diagrams:

Mounting cut-outs:

- A = Screw terminal

- B = Push-in terminal (PIT) C = Plug-in terminal 6.3 mm x 0.8 mm D = Double plug-in terminal 6.3 mm x 0.8
- mm