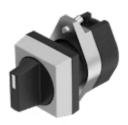

## Actuator

Distribution by DigiKey

https://digikey.eao.com/p/704.510.0.12

704.510.0.12

## 704.510.0.12 Actuator

#### FRONT

| Front dimension:      | 30 mm x 30 mm |
|-----------------------|---------------|
| Front form:           | Square        |
| Front bezel colour:   | Grey          |
| Front bezel material: | Plastic       |

#### MOUNTING

| Design:        | Raised         |
|----------------|----------------|
| Mounting type: | Panel mounting |

#### **OPERATING-/INDICATION PART**

| Lever colour:     | Black   |
|-------------------|---------|
| Lever bar colour: | White   |
| Lever material:   | plastic |
| Lever shape:      | short   |