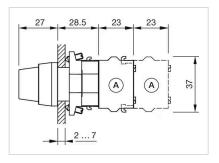

| – 40 °C + 85 °C |

#### CERTIFICATE

| REACH: | REACH compliant |
|--------|-----------------|
| RoHS:  | RoHS compliant  |

#### OTHER

max. number of switching elements:

Switching positions:

| Short Description: | Actuator, 30 mm x 30 mm, non illuminative, Black, short, Square, Grey, Plastic,<br>Rest - Maintained |
|--------------------|------------------------------------------------------------------------------------------------------|
| Hints:             | Max. 3 switching elements can be clipped on                                                          |

3



# F~- -~-

#### Wiring diagrams:

Mounting cut-outs:



- A = Screw terminal

- B = Push-in terminal (PIT) C = Plug-in terminal 6.3 mm x 0.8 mm D = Double plug-in terminal 6.3 mm x 0.8
- mm



#### Dimension drawings:



A = Screw terminal