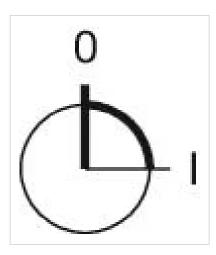

| MECHANICAL CHARACTERISTICS |                   |
|----------------------------|-------------------|
| Switching action:          | Rest - Maintained |
| Switching positions:       | 2 positions       |
| Switching angle:           | 90° right         |