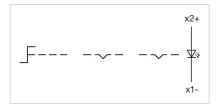

42° left / 42° right          |
|----------------------|-------------------------------|
| Mechanical lifetime: | ≤2.5 Mil. cycles of operation |
| Weight:              | 0.056 kg                      |

## **AMBIENT CONDITION**

| IP Protection:         | IP65 front side |
|------------------------|-----------------|
| Operating temperature: | – 40 °C + 55 °C |
| Storage temperature:   | – 40 °C + 85 °C |

#### CERTIFICATE

| REACH: | REACH compliant |
|--------|-----------------|
| RoHS:  | RoHS compliant  |

## OTHER

Short Description:Actuator, 30 mm x 30 mm, 35 mm x 35 mm, optional illuminative, Black, short,<br/>Square, Silver, Plastic, Momentary - Rest - Maintained

Hints:

max. number of switching elements:

Switching positions:

Max. 3 switching elements can be clipped on

З







## Mounting cut-outs:



- A = Screw terminal

- B = Push-in terminal (PIT) C = Plug-in terminal 6.3 mm x 0.8 mm D = Double plug-in terminal 6.3 mm x 0.8
- mm

## Dimension drawings:



#### A = Screw terminal