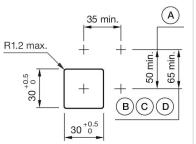

## FRONT

| Front dimension:      | 35 mm x 35 mm |
|-----------------------|---------------|
| Front form:           | Square        |
| Front bezel colour:   | Silver        |
| Front bezel material: | Plastic       |

#### MOUNTING

| Design:           | Flush          |
|-------------------|----------------|
| Mounting cut-out: | 30 mm x 30 mm  |
| Mounting type:    | Panel mounting |

## Mounting cut-outs:

- A = Screw terminal

- B = Push-in terminal (PIT) C = Plug-in terminal 6.3 mm x 0.8 mm D = Double plug-in terminal 6.3 mm x 0.8
- mm

## Dimension drawings: