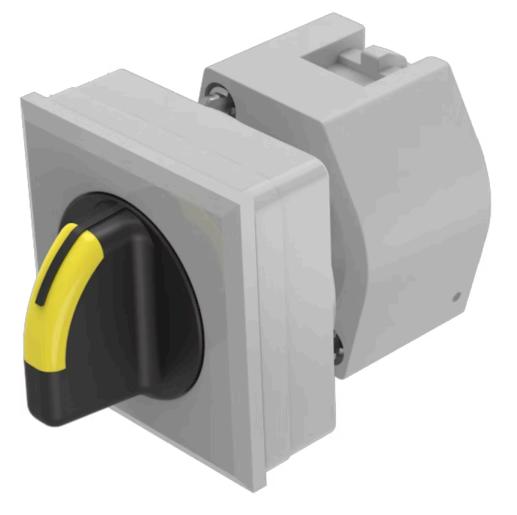

# 704.508.008l Actuator

## FRONT

| Front dimension:      | 35 mm x 35 mm |
|-----------------------|---------------|
| Front form:           | Square        |
| Front bezel colour:   | Silver        |
| Front bezel material: | Plastic       |

#### **OPERATING-/INDICATION PART**

| Lever colour:     | Black   |
|-------------------|---------|
| Lever bar colour: | Yellow  |
| Lever material:   | plastic |
| Lever shape:      | short   |