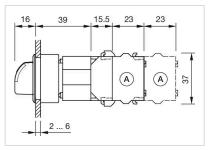

## Mounting cut-outs:

- A = Screw terminal

- B = Push-in terminal (PIT) C = Plug-in terminal 6.3 mm x 0.8 mm D = Double plug-in terminal 6.3 mm x 0.8
- mm

## Dimension drawings:

#### A = Screw terminal