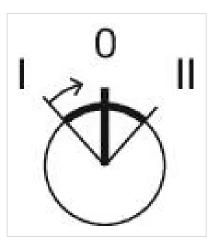

## **MECHANICAL CHARACTERISTICS**

Switching action:

Switching positions:

Momentary - Rest - Maintained

3 positions

| Switching angle:     | 42° left / 42° right          |
|----------------------|-------------------------------|
| Mechanical lifetime: | ≤2.5 Mil. cycles of operation |
| Weight:              | 0.056 kg                      |

Switching positions:

Max. 3 switching elements can be clipped on

З