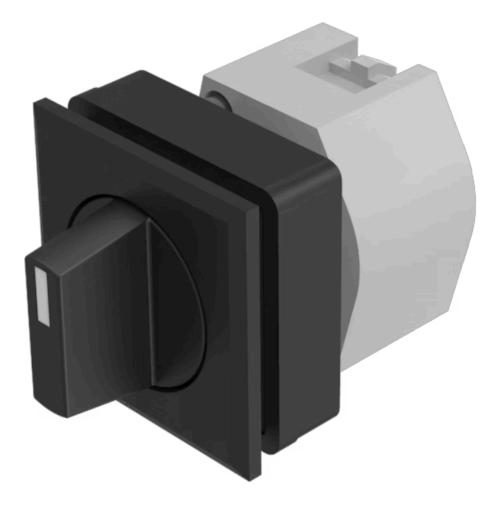

# 704.508.000 Actuator

#### FRONT

| Front dimension:      | 35 mm x 35 mm |
|-----------------------|---------------|
| Front form:           | Square        |
| Front bezel colour:   | Black         |
| Front bezel material: | Plastic       |

#### MOUNTING

| Design:           | Flush          |
|-------------------|----------------|
| Mounting cut-out: | 30 mm x 30 mm  |
| Mounting type:    | Panel mounting |

#### **OPERATING-/INDICATION PART**

| Lever colour:     | Black   |
|-------------------|---------|
| Lever bar colour: | White   |
| Lever material:   | plastic |
| Lever shape:      | short   |