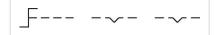

Max. 3 switching elements can be clipped on

3

Mounting cut-outs:

Wiring diagrams:

- A = Screw terminal

- B = Push-in terminal (PIT) C = Plug-in terminal 6.3 mm x 0.8 mm D = Double plug-in terminal 6.3 mm x 0.8 mm