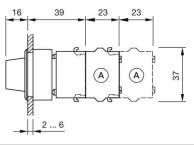

#### **MECHANICAL CHARACTERISTICS**

Switching action:

Switching positions:

Momentary - Rest - Maintained

3 positions

| Switching angle:     | 42° left / 42° right          |
|----------------------|-------------------------------|
| Mechanical lifetime: | ≤2.5 Mil. cycles of operation |
| Weight:              | 0.056 kg                      |

Max. 3 switching elements can be clipped on

3

Mounting cut-outs:

Wiring diagrams:

- A = Screw terminal

- B = Push-in terminal (PIT) C = Plug-in terminal 6.3 mm x 0.8 mm D = Double plug-in terminal 6.3 mm x 0.8 mm

#### Dimension drawings: