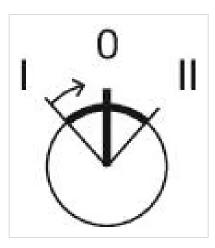

#### **MECHANICAL CHARACTERISTICS**

Switching action:

Switching positions:

Momentary - Rest - Maintained

3 positions

| Switching angle:     | 42° left / 42° right          |
|----------------------|-------------------------------|
| Mechanical lifetime: | ≤2.5 Mil. cycles of operation |
| Weight:              | 0.056 kg                      |

#### OTHER

Short Description:Actuator, 30 mm x 30 mm, 35 mm x 35 mm, non illuminative, Black, short, Square,<br/>Black, Plastic, Momentary - Rest - Maintained

Hints:

max. number of switching elements:

Switching positions:

Max. 3 switching elements can be clipped on

3

Mounting cut-outs:

Wiring diagrams:

- A = Screw terminal

- B = Push-in terminal (PIT) C = Plug-in terminal 6.3 mm x 0.8 mm D = Double plug-in terminal 6.3 mm x 0.8 mm