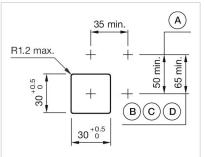

#### FRONT

| Front dimension:      | 35 mm x 35 mm |
|-----------------------|---------------|
| Front form:           | Square        |
| Front bezel colour:   | Black         |
| Front bezel material: | Plastic       |

#### MOUNTING

| Design:           | Flush          |
|-------------------|----------------|
| Mounting cut-out: | 30 mm x 30 mm  |
| Mounting type:    | Panel mounting |

#### Dimension drawings: