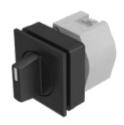

# 704.508.000 Actuator

#### FRONT

| Front dimension:      | 35 mm x 35 mm |
|-----------------------|---------------|
| Front form:           | Square        |
| Front bezel colour:   | Black         |
| Front bezel material: | Plastic       |

#### **OPERATING-/INDICATION PART**

| Lever colour:     | Black   |
|-------------------|---------|
| Lever bar colour: | White   |
| Lever material:   | plastic |
| Lever shape:      | short   |