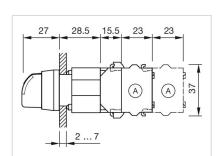

n

Weight: 0.034 kg

#### **AMBIENT CONDITION**

**IP Protection:** IP65 front side

**Operating temperature:**  $-40 \, ^{\circ}\text{C} \, ... + 55 \, ^{\circ}\text{C}$ 

Storage temperature:  $-40 \, ^{\circ}\text{C} \dots + 85 \, ^{\circ}\text{C}$ 

#### **CERTIFICATE**

**REACH:** REACH compliant

RoHS: RoHS compliant

#### **OTHER**

**Short Description:** Actuator, 30 mm x 30 mm, optional illuminative, Black, short, Square, Grey,

Plastic, Momentary - Rest - Momentary

Hints: Max. 3 switching elements can be clipped on

max. number of switching

elements:

3

**Switching positions:** 



Wiring diagrams:



#### Mounting cut-outs:



A = Screw terminal

B = Push-in terminal (PIT)
C = Plug-in terminal 6.3 mm x 0.8 mm
D = Double plug-in terminal 6.3 mm x 0.8

### Dimension drawings:



A = Screw terminal