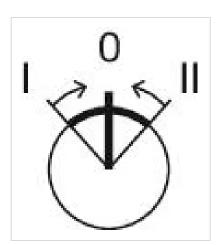

Momentary - Rest - Momentary

3 positions

42° left / 42° right

**Mechanical lifetime:** ≤2.5 Mil. cycles of operation

Weight: 0.034 kg

elements:

3

**Switching positions:** 

Wiring diagrams: