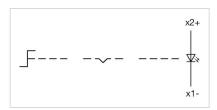

|

Momentary - Rest - Momentary

3 positions

42° left / 42° right

**Mechanical lifetime:** ≤2.5 Mil. cycles of operation

Weight: 0.034 kg

#### **AMBIENT CONDITION**

**IP Protection:** IP65 front side

**Operating temperature:**  $-40 \, ^{\circ}\text{C} \, ... + 55 \, ^{\circ}\text{C}$ 

Storage temperature:  $-40 \, ^{\circ}\text{C} \dots + 85 \, ^{\circ}\text{C}$ 

#### **CERTIFICATE**

**REACH:** REACH compliant

RoHS: RoHS compliant

#### **OTHER**

**Short Description:** Actuator, 30 mm x 30 mm, optional illuminative, Black, short, Square, Grey,

Plastic, Momentary - Rest - Momentary

Hints: Max. 3 switching elements can be clipped on

max. number of switching

elements:

3

**Switching positions:** 



Wiring diagrams:



#### Mounting cut-outs:



A = Screw terminal

B = Push-in terminal (PIT)
C = Plug-in terminal 6.3 mm x 0.8 mm
D = Double plug-in terminal 6.3 mm x 0.8

### Dimension drawings:



A = Screw terminal