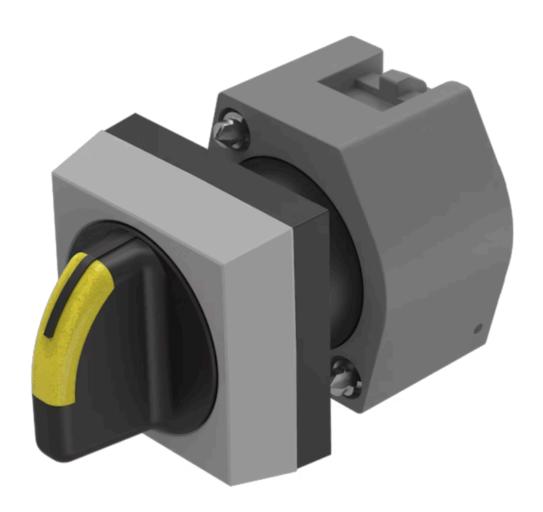

## Actuator

704.504.01

Distribution by DigiKey

# 704.504.0I Actuator

| FRONT                      |                                                                                           |
|----------------------------|-------------------------------------------------------------------------------------------|
| Front dimension:           | 30 mm x 30 mm                                                                             |
| Front form:                | Square                                                                                    |
| Front bezel colour:        | Grey                                                                                      |
| Front bezel material:      | Plastic                                                                                   |
|                            |                                                                                           |
| MOUNTING                   |                                                                                           |
| Design:                    | Raised                                                                                    |
| Mounting type:             | Panel mounting                                                                            |
|                            |                                                                                           |
| OPERATING-/INDICATION PART |                                                                                           |
| Lever colour:              | Black                                                                                     |
| Lever bar colour:          | Yellow                                                                                    |
| Lever material:            | plastic                                                                                   |
| Lever shape:               | short                                                                                     |
|                            |                                                                                           |
| ELECTRICAL CHARACTERISTICS |                                                                                           |
| Standards:                 | The switches comply with the "Standards for low-voltage switching devices" DIN EN 60947-1 |
|                            |                                                                                           |
| MECHANICAL CHARACTERISTICS |                                                                                           |

Momentary - Rest - Momentary

3 positions

42° left / 42° right

**Mechanical lifetime:** ≤2.5 Mil. cycles of operation

Weight: 0.034 kg