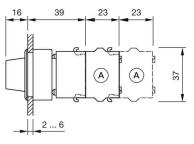

|

#### **AMBIENT CONDITION**

| IP Protection:         | IP65 front side |
|------------------------|-----------------|
| Operating temperature: | – 40 °C + 55 °C |
| Storage temperature:   | – 40 °C + 85 °C |

#### CERTIFICATE

| REACH: | REACH compliant |
|--------|-----------------|
| RoHS:  | RoHS compliant  |

#### OTHER

Short Description:Actuator, 30 mm x 30 mm, 35 mm x 35 mm, non illuminative, Black, short, Square,<br/>Silver, Plastic, Momentary - Rest - Momentary

Hints:

max. number of switching elements:

Switching positions:

Max. 3 switching elements can be clipped on

З







Wiring diagrams:



- A = Screw terminal

- B = Push-in terminal (PIT) C = Plug-in terminal 6.3 mm x 0.8 mm D = Double plug-in terminal 6.3 mm x 0.8 mm

#### Dimension drawings: