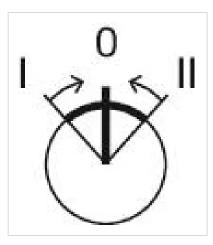

#### **MECHANICAL CHARACTERISTICS**

Switching action:

Switching positions:

Momentary - Rest - Momentary

3 positions

| Switching angle:     | 42° left / 42° right          |
|----------------------|-------------------------------|
| Mechanical lifetime: | ≤2.5 Mil. cycles of operation |
| Weight:              | 0.056 kg                      |

#### OTHER

Short Description:Actuator, 30 mm x 30 mm, 35 mm x 35 mm, non illuminative, Black, short, Square,<br/>Silver, Plastic, Momentary - Rest - Momentary

Hints:

max. number of switching elements:

Switching positions:

Max. 3 switching elements can be clipped on

З

Wiring diagrams:

- A = Screw terminal

- B = Push-in terminal (PIT) C = Plug-in terminal 6.3 mm x 0.8 mm D = Double plug-in terminal 6.3 mm x 0.8 mm