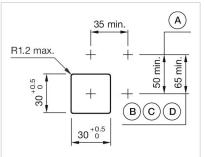

#### FRONT

| Front dimension:      | 35 mm x 35 mm |
|-----------------------|---------------|
| Front form:           | Square        |
| Front bezel colour:   | Silver        |
| Front bezel material: | Plastic       |

#### MOUNTING

| Design:           | Flush          |
|-------------------|----------------|
| Mounting cut-out: | 30 mm x 30 mm  |
| Mounting type:    | Panel mounting |

Max. 3 switching elements can be clipped on

З

Wiring diagrams:

- A = Screw terminal

- B = Push-in terminal (PIT) C = Plug-in terminal 6.3 mm x 0.8 mm D = Double plug-in terminal 6.3 mm x 0.8 mm

#### Dimension drawings: