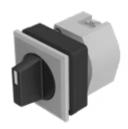

# 704.504.008 Actuator

#### FRONT

| Front dimension:      | 35 mm x 35 mm |
|-----------------------|---------------|
| Front form:           | Square        |
| Front bezel colour:   | Silver        |
| Front bezel material: | Plastic       |

#### **OPERATING-/INDICATION PART**

| Lever colour:     | Black   |
|-------------------|---------|
| Lever bar colour: | White   |
| Lever material:   | plastic |
| Lever shape:      | short   |