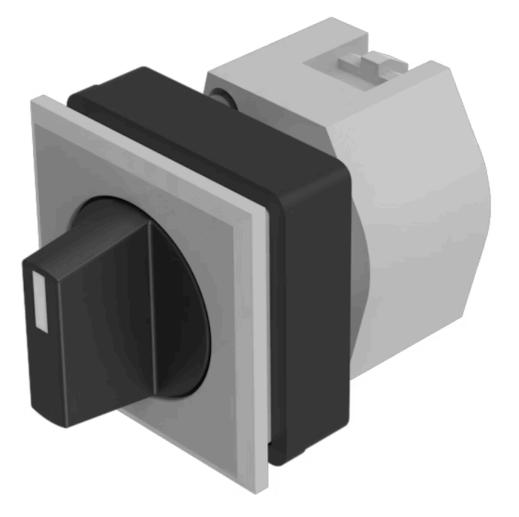

# 704.504.008 Actuator

#### FRONT

| Front dimension:      | 35 mm x 35 mm |
|-----------------------|---------------|
| Front form:           | Square        |
| Front bezel colour:   | Silver        |
| Front bezel material: | Plastic       |

#### MOUNTING

| Design:           | Flush          |
|-------------------|----------------|
| Mounting cut-out: | 30 mm x 30 mm  |
| Mounting type:    | Panel mounting |

#### **OPERATING-/INDICATION PART**

| Lever colour:     | Black   |
|-------------------|---------|
| Lever bar colour: | White   |
| Lever material:   | plastic |
| Lever shape:      | short   |