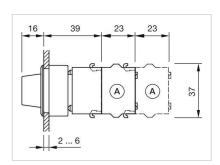

on                                                                                  |  |  |
| max. number of switching elements: | 3                                                                                                                            |  |  |
| Switching positions:               |                                                                                                                              |  |  |
|                                    |                                                                                                                              |  |  |

Mounting cut-outs:

Wiring diagrams:



A = Screw terminal

B = Push-in terminal (PIT)
C = Plug-in terminal 6.3 mm x 0.8 mm
D = Double plug-in terminal 6.3 mm x 0.8

### Dimension drawings:



A = Screw terminal