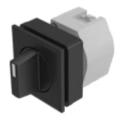

## 704.504.000 Actuator

Front dimension: 35 mm x 35 mm

Front form: Square

Front bezel colour: Black

Front bezel material: Plastic

#### **OPERATING-/INDICATION PART**

Lever colour: Black

Lever bar colour: White

Lever material: plastic

Lever shape: short