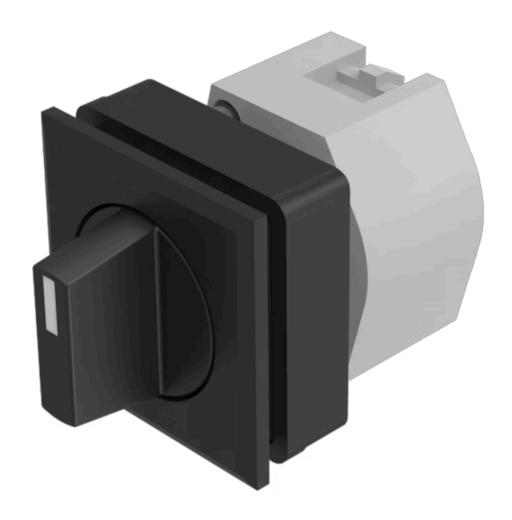

## 704.504.000 Actuator

Front dimension: 35 mm x 35 mm

Front form: Square

Front bezel colour: Black

Front bezel material: Plastic

#### **OPERATING-/INDICATION PART**

Lever colour: Black

Lever bar colour: White

Lever material: plastic

Lever shape: short

#### **MECHANICAL CHARACTERISTICS**

**Switching action:** Momentary - Rest - Momentary

**Switching positions:** 3 positions

| Switching angle:                   | 42° left / 42° right                                                                                                         |  |  |
|------------------------------------|------------------------------------------------------------------------------------------------------------------------------|--|--|
| Mechanical lifetime:               | ≤2.5 Mil. cycles of operation                                                                                                |  |  |
| Weight:                            | 0.056 kg                                                                                                                     |  |  |
|                                    |                                                                                                                              |  |  |
| AMBIENT CONDITION                  |                                                                                                                              |  |  |
| IP Protection:                     | IP65 front side                                                                                                              |  |  |
| Operating temperature:             | – 40 °C + 55 °C                                                                                                              |  |  |
| Storage temperature:               | – 40 °C + 85 °C                                                                                                              |  |  |
|                                    |                                                                                                                              |  |  |
| CERTIFICATE                        |                                                                                                                              |  |  |
| REACH:                             | REACH compliant                                                                                                              |  |  |
| RoHS:                              | RoHS compliant                                                                                                               |  |  |
|                                    |                                                                                                                              |  |  |
| OTHER                              |                                                                                                                              |  |  |
| Short Description:                 | Actuator, 30 mm x 30 mm, 35 mm x 35 mm, non illuminative, Black, short, Square, Black, Plastic, Momentary - Rest - Momentary |  |  |
| Hints:                             | Max. 3 switching elements can be clipped on                                                                                  |  |  |
| max. number of switching elements: | 3                                                                                                                            |  |  |
| Switching positions:               |                                                                                                                              |  |  |
|                                    |                                                                                                                              |  |  |