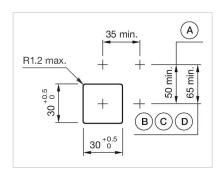

#### **MOUNTING**

Design: Flush

**Mounting cut-out:** 30 mm x 30 mm

Mounting type: Panel mounting

Mounting cut-outs:

Wiring diagrams:

A = Screw terminal

B = Push-in terminal (PIT)
C = Plug-in terminal 6.3 mm x 0.8 mm
D = Double plug-in terminal 6.3 mm x 0.8