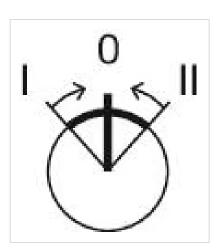

Momentary - Rest - Momentary

3 positions

42° left / 42° right

**Mechanical lifetime:** ≤2.5 Mil. cycles of operation

Weight: 0.034 kg

elements:

3

**Switching positions:** 

Wiring diagrams:

F--- -~-

Mounting cut-outs:

A = Screw terminal

B = Push-in terminal (PIT)
C = Plug-in terminal 6.3 mm x 0.8 mm
D = Double plug-in terminal 6.3 mm x 0.8