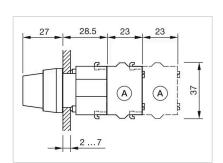

of operation

Weight: 0.034 kg

#### **AMBIENT CONDITION**

**IP Protection:** IP65 front side

**Operating temperature:**  $-40 \, ^{\circ}\text{C} \, ... + 55 \, ^{\circ}\text{C}$ 

Storage temperature:  $-40 \, ^{\circ}\text{C} \dots + 85 \, ^{\circ}\text{C}$ 

### CERTIFICATE

**REACH:** REACH compliant

RoHS: RoHS compliant

#### **OTHER**

Short Description: Actuator, 30 mm x 30 mm, non illuminative, Black, short, Square, Grey, Plastic,

Momentary - Rest - Momentary

Hints: Max. 3 switching elements can be clipped on

max. number of switching

elements:

3

**Switching positions:** 



Wiring diagrams:

F--- -~-

Mounting cut-outs:



A = Screw terminal

B = Push-in terminal (PIT)
C = Plug-in terminal 6.3 mm x 0.8 mm
D = Double plug-in terminal 6.3 mm x 0.8

### Dimension drawings:



A = Screw terminal