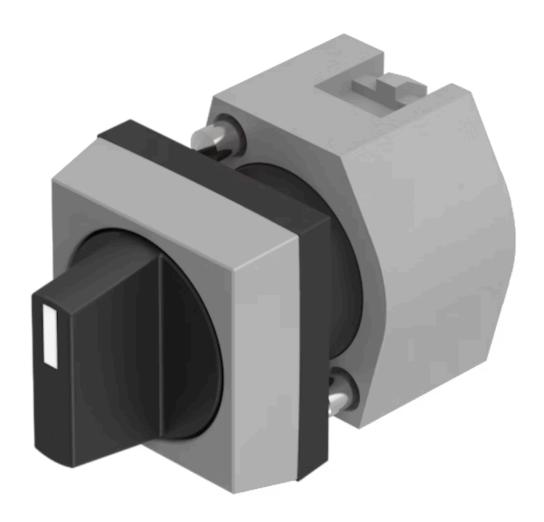

# 704.504.0 Actuator

| FRONT                      |                                                                                           |
|----------------------------|-------------------------------------------------------------------------------------------|
| Front dimension:           | 30 mm x 30 mm                                                                             |
| Front form:                | Square                                                                                    |
| Front bezel colour:        | Grey                                                                                      |
| Front bezel material:      | Plastic                                                                                   |
|                            |                                                                                           |
| MOUNTING                   |                                                                                           |
| Design:                    | Raised                                                                                    |
| Mounting type:             | Panel mounting                                                                            |
|                            |                                                                                           |
| OPERATING-/INDICATION PART |                                                                                           |
| Lever colour:              | Black                                                                                     |
| Lever bar colour:          | White                                                                                     |
| Lever material:            | plastic                                                                                   |
| Lever shape:               | short                                                                                     |
|                            |                                                                                           |
| ELECTRICAL CHARACTERISTICS |                                                                                           |
| Standards:                 | The switches comply with the "Standards for low-voltage switching devices" DIN EN 60947-1 |
|                            |                                                                                           |
| MECHANICAL CHARACTERISTICS |                                                                                           |
|                            |                                                                                           |

Momentary - Rest - Momentary

3 positions

42° left / 42° right

**Mechanical lifetime:** ≤2.5 Mil. cycles of operation

Weight: 0.034 kg

#### **OTHER**

Short Description: Actuator, 30 mm x 30 mm, non illuminative, Black, short, Square, Grey, Plastic,

Momentary - Rest - Momentary

Hints: Max. 3 switching elements can be clipped on

max. number of switching