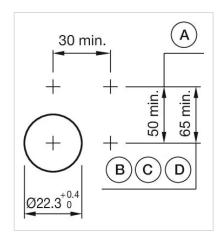

elements:

3

**Switching positions:** 

Wiring diagrams:

F--- -~-

Mounting cut-outs:

A = Screw terminal

B = Push-in terminal (PIT)
C = Plug-in terminal 6.3 mm x 0.8 mm
D = Double plug-in terminal 6.3 mm x 0.8

### Dimension drawings:

A = Screw terminal