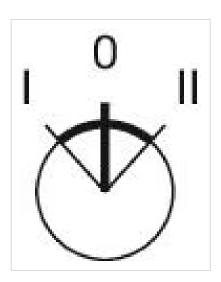

#### **MECHANICAL CHARACTERISTICS**

**Switching action:** Maintained - Rest - Maintained

**Switching positions:** 3 positions

Switching angle: 42° left / 42° right

**Mechanical lifetime:** ≤2.5 Mil. cycles of operation

max. number of switching

elements:

3

**Switching positions:** 

Wiring diagrams:

F~- -~-

Mounting cut-outs:

A = Screw terminal