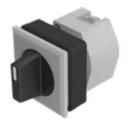

## 704.502.008 Actuator

**Front dimension:** 35 mm x 35 mm

Front form: Square

Front bezel colour: Silver

Front bezel material: Plastic

#### **OPERATING-/INDICATION PART**

Lever colour: Black

Lever bar colour: White

Lever material: plastic

Lever shape: short