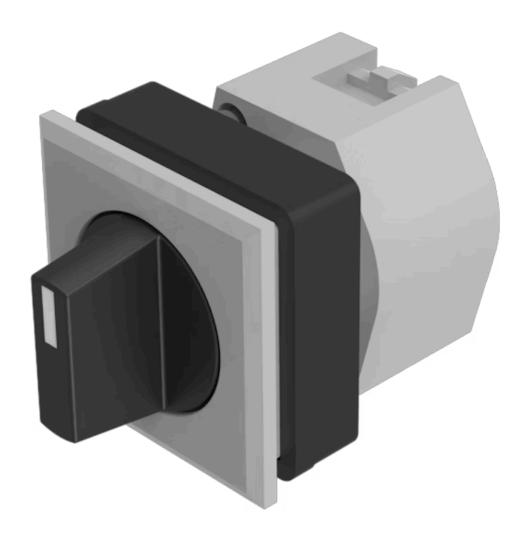

## 704.502.008 Actuator

**Front dimension:** 35 mm x 35 mm

Front form: Square

Front bezel colour: Silver

Front bezel material: Plastic

#### **OPERATING-/INDICATION PART**

Lever colour: Black

Lever bar colour: White

Lever material: plastic

Lever shape: short

#### **MECHANICAL CHARACTERISTICS**

**Switching action:** Maintained - Rest - Maintained

**Switching positions:** 3 positions

Switching angle: 42° left / 42° right

**Mechanical lifetime:** ≤2.5 Mil. cycles of operation