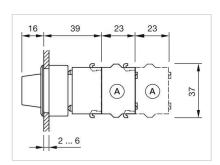

.056 kg

#### **AMBIENT CONDITION**

**IP Protection:** IP65 front side

**Operating temperature:**  $-40 \, ^{\circ}\text{C} \, ... + 55 \, ^{\circ}\text{C}$ 

Storage temperature:  $-40 \, ^{\circ}\text{C} \dots + 85 \, ^{\circ}\text{C}$ 

#### **CERTIFICATE**

**REACH:** REACH compliant

RoHS: RoHS compliant

#### **OTHER**

Short Description: Actuator, 30 mm x 30 mm, 35 mm x 35 mm, non illuminative, Black, short, Square,

Silver, Plastic, Maintained - Rest - Maintained

Hints: Max. 3 switching elements can be clipped on

max. number of switching

elements:

3

**Switching positions:** 



Wiring diagrams:

F~- -~-

Mounting cut-outs:



A = Screw terminal

B = Push-in terminal (PIT)
C = Plug-in terminal 6.3 mm x 0.8 mm
D = Double plug-in terminal 6.3 mm x 0.8

### Dimension drawings:



A = Screw terminal