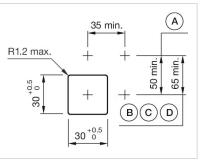

#### FRONT

| Front dimension:      | 35 mm x 35 mm |
|-----------------------|---------------|
| Front form:           | Square        |
| Front bezel colour:   | Black         |
| Front bezel material: | Plastic       |

#### MOUNTING

| Design:           | Flush          |
|-------------------|----------------|
| Mounting cut-out: | 30 mm x 30 mm  |
| Mounting type:    | Panel mounting |

#### Mounting cut-outs:

- A = Screw terminal

- B = Push-in terminal (PIT) C = Plug-in terminal 6.3 mm x 0.8 mm D = Double plug-in terminal 6.3 mm x 0.8
- mm

## Dimension drawings: