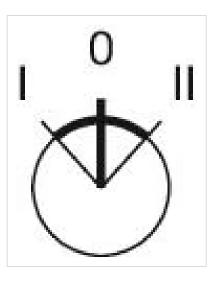

## **MECHANICAL CHARACTERISTICS**

Switching action:

Maintained - Rest - Maintained

Switching positions:

3 positions

| Switching angle:     | 42° left / 42° right          |
|----------------------|-------------------------------|
| Mechanical lifetime: | ≤2.5 Mil. cycles of operation |
| Weight:              | 0.056 kg                      |

Switching positions:

Max. 3 switching elements can be clipped on

З

Wiring diagrams: