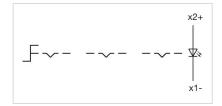

Switching positions:

Max. 3 switching elements can be clipped on

З

Wiring diagrams:

#### Mounting cut-outs:

- A = Screw terminal

- B = Push-in terminal (PIT) C = Plug-in terminal 6.3 mm x 0.8 mm D = Double plug-in terminal 6.3 mm x 0.8
- mm