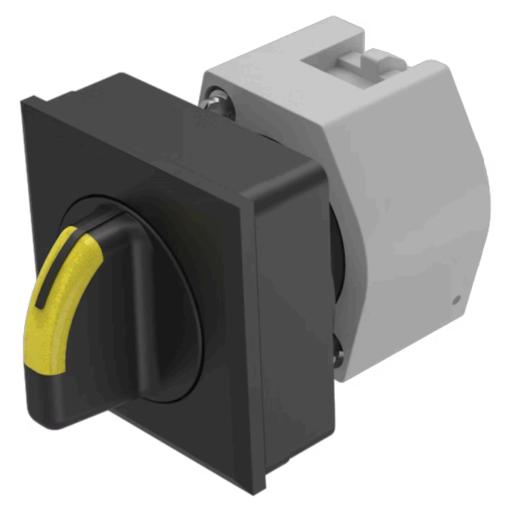

# 704.502.000l Actuator

#### FRONT

| Front dimension:      | 35 mm x 35 mm |
|-----------------------|---------------|
| Front form:           | Square        |
| Front bezel colour:   | Black         |
| Front bezel material: | Plastic       |

#### MOUNTING

| Design:           | Flush          |
|-------------------|----------------|
| Mounting cut-out: | 30 mm x 30 mm  |
| Mounting type:    | Panel mounting |

#### **OPERATING-/INDICATION PART**

| Lever colour:     | Black   |
|-------------------|---------|
| Lever bar colour: | Yellow  |
| Lever material:   | plastic |
| Lever shape:      | short   |