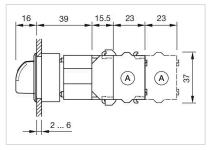

# **AMBIENT CONDITION**

| IP Protection:         | IP65 front side |
|------------------------|-----------------|
| Operating temperature: | – 40 °C + 55 °C |
| Storage temperature:   | – 40 °C + 85 °C |

#### CERTIFICATE

| REACH: | REACH compliant |
|--------|-----------------|
| RoHS:  | RoHS compliant  |

### OTHER

Short Description:Actuator, 30 mm x 30 mm, 35 mm x 35 mm, optional illuminative, Black, short,<br/>Square, Black, Plastic, Maintained - Rest - Maintained

Hints:

max. number of switching elements:

Switching positions:

Max. 3 switching elements can be clipped on

З



Wiring diagrams:



#### Mounting cut-outs:



- A = Screw terminal

- B = Push-in terminal (PIT) C = Plug-in terminal 6.3 mm x 0.8 mm D = Double plug-in terminal 6.3 mm x 0.8
- mm

## Dimension drawings:



#### A = Screw terminal