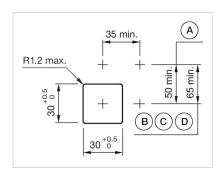

#### **MOUNTING**

Design: Flush

**Mounting cut-out:** 30 mm x 30 mm

Mounting type: Panel mounting

max. number of switching

elements:

3

**Switching positions:** 

Wiring diagrams:

F~- -~-

Mounting cut-outs:

A = Screw terminal

B = Push-in terminal (PIT)
C = Plug-in terminal 6.3 mm x 0.8 mm
D = Double plug-in terminal 6.3 mm x 0.8

### Dimension drawings:

A = Screw terminal