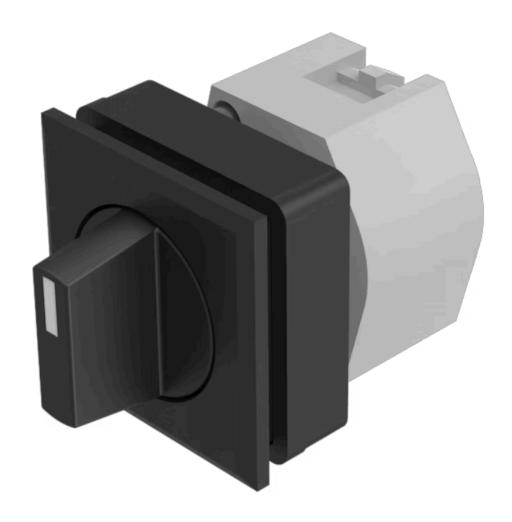

## 704.502.000 Actuator

Front dimension: 35 mm x 35 mm

Front form: Square

Front bezel colour: Black

Front bezel material: Plastic

#### **OPERATING-/INDICATION PART**

Lever colour: Black

Lever bar colour: White

Lever material: plastic

Lever shape: short

### **MECHANICAL CHARACTERISTICS**

Switching action: Maintained - Rest - Maintained

**Switching positions:** 3 positions

Switching angle: 42° left / 42° right

**Mechanical lifetime:** ≤2.5 Mil. cycles of operation