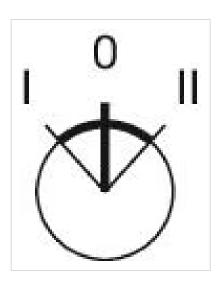

### **MECHANICAL CHARACTERISTICS**

Switching action: Maintained - Rest - Maintained

**Switching positions:** 3 positions

Switching angle: 42° left / 42° right

**Mechanical lifetime:** ≤2.5 Mil. cycles of operation

max. number of switching

elements:

3

**Switching positions:** 

Wiring diagrams:

F~- -~-

Mounting cut-outs:

A = Screw terminal