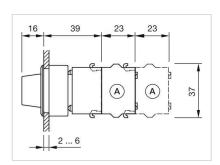

.056 kg

#### **AMBIENT CONDITION**

**IP Protection:** IP65 front side

**Operating temperature:**  $-40 \, ^{\circ}\text{C} \, ... + 55 \, ^{\circ}\text{C}$ 

Storage temperature:  $-40 \,^{\circ}\text{C} \dots + 85 \,^{\circ}\text{C}$ 

### **CERTIFICATE**

**REACH:** REACH compliant

RoHS: RoHS compliant

#### **OTHER**

**Short Description:** Actuator, 30 mm x 30 mm, 35 mm x 35 mm, non illuminative, Black, short, Square,

Black, Plastic, Maintained - Rest - Maintained

Hints: Max. 3 switching elements can be clipped on

max. number of switching

elements:

3

**Switching positions:** 



Wiring diagrams:

F~- -~-

Mounting cut-outs:



A = Screw terminal

B = Push-in terminal (PIT)
C = Plug-in terminal 6.3 mm x 0.8 mm
D = Double plug-in terminal 6.3 mm x 0.8

### Dimension drawings:



A = Screw terminal