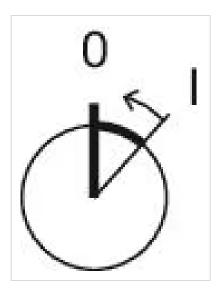

| MECHANICAL CHARACTERISTICS |                  |
|----------------------------|------------------|
| Switching action:          | Rest - Momentary |
| Switching positions:       | 2 positions      |
| Switching angle:           | 42° right        |

max. number of switching elements:

Switching positions:

3