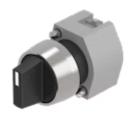

## 704.413.0 Actuator

#### FRONT

| Front dimension:      | Ø 29 mm   |
|-----------------------|-----------|
| Front form:           | Round     |
| Front bezel colour:   | Nature    |
| Front bezel material: | Aluminium |

#### **OPERATING-/INDICATION PART**

| Lever colour:     | Black   |
|-------------------|---------|
| Lever bar colour: | White   |
| Lever material:   | plastic |
| Lever shape:      | short   |