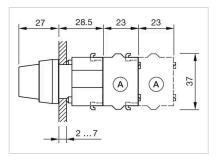

0 °C + 85 °C |

#### CERTIFICATE

| REACH: | REACH compliant |
|--------|-----------------|
| RoHS:  | RoHS compliant  |

#### OTHER

| Short Description: | Actuator, Ø 29 mm, non illuminative, Black, short, Round, Nature, Aluminium, anodised, Rest - Momentary |
|--------------------|---------------------------------------------------------------------------------------------------------|
| Hints:             | Max. 3 switching elements can be clipped on                                                             |

max. number of switching elements:

Switching positions:

3



# \_F~----

Wiring diagrams:

Mounting cut-outs:



- A = Screw terminal

- B = Push-in terminal (PIT) C = Plug-in terminal 6.3 mm x 0.8 mm D = Double plug-in terminal 6.3 mm x 0.8
- mm



#### Dimension drawings:



A = Screw terminal