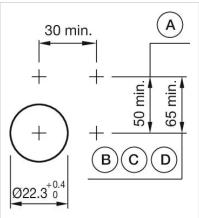

# \_F~----

Wiring diagrams:

Mounting cut-outs:

- A = Screw terminal

- B = Push-in terminal (PIT) C = Plug-in terminal 6.3 mm x 0.8 mm D = Double plug-in terminal 6.3 mm x 0.8
- mm

#### Dimension drawings:

A = Screw terminal