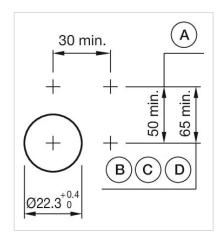

3

**Switching positions:** 

Wiring diagrams:

Mounting cut-outs:

A = Screw terminal

B = Push-in terminal (PIT)
C = Plug-in terminal 6.3 mm x 0.8 mm
D = Double plug-in terminal 6.3 mm x 0.8