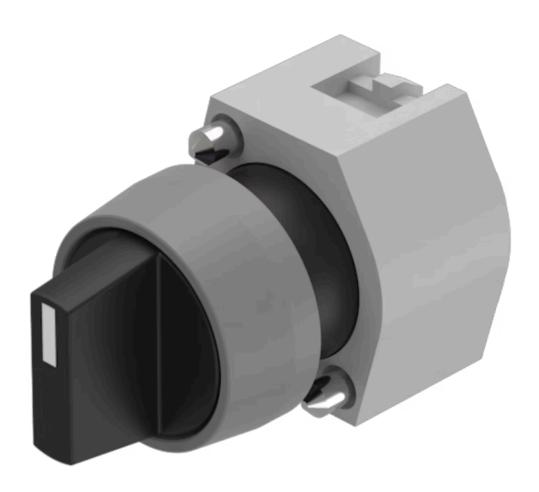

# 704.412.0 Actuator

| FRONT                      |                                                                                           |
|----------------------------|-------------------------------------------------------------------------------------------|
| Front dimension:           | Ø 29 mm                                                                                   |
| Front form:                | Round                                                                                     |
| Front bezel colour:        | Grey                                                                                      |
| Front bezel material:      | Plastic                                                                                   |
|                            |                                                                                           |
| MOUNTING                   |                                                                                           |
| Design:                    | Raised                                                                                    |
| Mounting type:             | Panel mounting                                                                            |
|                            |                                                                                           |
| OPERATING-/INDICATION PART |                                                                                           |
| Lever colour:              | Black                                                                                     |
| Lever bar colour:          | White                                                                                     |
| Lever material:            | plastic                                                                                   |
| Lever shape:               | short                                                                                     |
|                            |                                                                                           |
| ELECTRICAL CHARACTERISTICS |                                                                                           |
| Standards:                 | The switches comply with the "Standards for low-voltage switching devices" DIN EN 60947-1 |
|                            |                                                                                           |
| MECHANICAL CHARACTERISTICS |                                                                                           |

**Switching action:** Rest - Momentary

**Switching positions:** 2 positions

**Switching angle:** 42° right

**Mechanical lifetime:** ≤2.5 Mil. cycles of operation

**Weight:** 0.032 kg