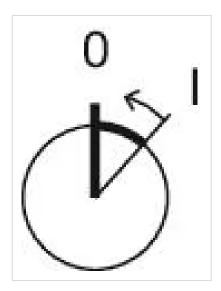

**Switching action:** Rest - Momentary

**Switching positions:** 2 positions

**Switching angle:** 42° right

**Mechanical lifetime:** ≤2.5 Mil. cycles of operation

**Weight:** 0.032 kg

3

**Switching positions:** 

Wiring diagrams:

Mounting cut-outs:

A = Screw terminal

B = Push-in terminal (PIT)
C = Plug-in terminal 6.3 mm x 0.8 mm
D = Double plug-in terminal 6.3 mm x 0.8