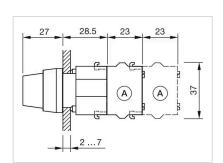

time:** ≤2.5 Mil. cycles of operation

**Weight:** 0.032 kg

#### **AMBIENT CONDITION**

**IP Protection:** IP65 front side

**Operating temperature:**  $-40 \, ^{\circ}\text{C} \, ... + 55 \, ^{\circ}\text{C}$ 

Storage temperature:  $-40 \, ^{\circ}\text{C} \dots + 85 \, ^{\circ}\text{C}$ 

### CERTIFICATE

**REACH:** REACH compliant

RoHS: RoHS compliant

## **OTHER**

Short Description: Actuator, Ø 29 mm, non illuminative, Black, short, Round, Grey, Plastic, Rest -

Momentary

Hints: Max. 3 switching elements can be clipped on

max. number of switching

elements:

3

**Switching positions:** 



Wiring diagrams:



Mounting cut-outs:



A = Screw terminal

B = Push-in terminal (PIT)
C = Plug-in terminal 6.3 mm x 0.8 mm
D = Double plug-in terminal 6.3 mm x 0.8

### Dimension drawings:



A = Screw terminal