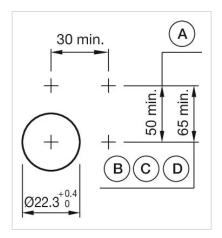

### Mounting cut-outs:

A = Screw terminal

B = Push-in terminal (PIT)
C = Plug-in terminal 6.3 mm x 0.8 mm
D = Double plug-in terminal 6.3 mm x 0.8

### Dimension drawings:

A = Screw terminal