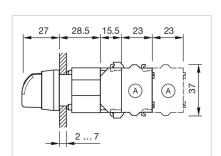

s:** 2 positions

**Switching angle:** 90° right

**Mechanical lifetime:** ≤2.5 Mil. cycles of operation

Weight: 0.034 kg

#### **AMBIENT CONDITION**

IP Protection: IP65 front side

Storage temperature:  $-40 \, ^{\circ}\text{C} \dots + 85 \, ^{\circ}\text{C}$ 

#### **CERTIFICATE**

**REACH:** REACH compliant

RoHS: RoHS compliant

#### **OTHER**

Short Description: Actuator, Ø 29 mm, optional illuminative, Black, short, Round, Nature, Aluminium,

anodised, Rest - Maintained

Hints: Max. 3 switching elements can be clipped on

max. number of switching

elements:

3

**Switching positions:** 



Wiring diagrams:

### Mounting cut-outs:



A = Screw terminal

B = Push-in terminal (PIT)
C = Plug-in terminal 6.3 mm x 0.8 mm
D = Double plug-in terminal 6.3 mm x 0.8

### Dimension drawings:



A = Screw terminal