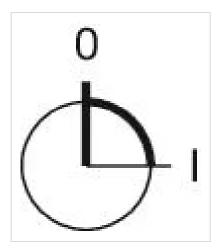

**Switching action:** Rest - Maintained

**Switching positions:** 2 positions

**Switching angle:** 90° right

**Mechanical lifetime:** ≤2.5 Mil. cycles of operation

Weight: 0.034 kg

elements:

3

**Switching positions:** 

Wiring diagrams: