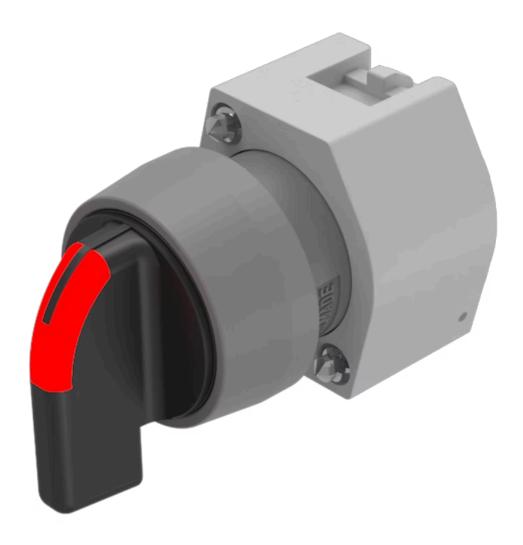

# 704.411.0l Actuator

| FRONT                      |                                                                                           |
|----------------------------|-------------------------------------------------------------------------------------------|
| Front dimension:           | Ø 29 mm                                                                                   |
| Front form:                | Round                                                                                     |
| Front bezel colour:        | Nature                                                                                    |
| Front bezel material:      | Aluminium                                                                                 |
|                            |                                                                                           |
| MOUNTING                   |                                                                                           |
| Design:                    | Raised                                                                                    |
| Mounting type:             | Panel mounting                                                                            |
|                            |                                                                                           |
| OPERATING-/INDICATION PART |                                                                                           |
| Lever colour:              | Black                                                                                     |
| Lever bar colour:          | Red                                                                                       |
| Lever material:            | plastic                                                                                   |
| Lever shape:               | short                                                                                     |
|                            |                                                                                           |
| ELECTRICAL CHARACTERISTICS |                                                                                           |
| Standards:                 | The switches comply with the "Standards for low-voltage switching devices" DIN EN 60947-1 |
|                            |                                                                                           |
| MECHANICAL CHARACTERISTICS |                                                                                           |
|                            |                                                                                           |

**Switching action:** Rest - Maintained

**Switching positions:** 2 positions

**Switching angle:** 90° right

**Mechanical lifetime:** ≤2.5 Mil. cycles of operation

Weight: 0.034 kg