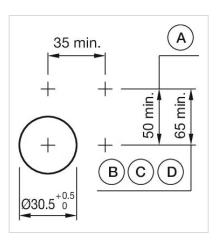

## 704.411.010l Actuator

Round

| FRONT |  |  |  |
|-------|--|--|--|
|       |  |  |  |

Front dimension: Ø 35 mm

Front bezel colour: Black

Front bezel material: Aluminium

#### **MOUNTING**

Front form:

Design: Flush

Mounting cut-out: Ø 30.5 mm

Mounting type: Panel mounting

#### Mounting cut-outs:

A = Screw terminal

B = Push-in terminal (PIT)

C = Plug-in terminal 6.3 mm x 0.8 mm D = Double plug-in terminal 6.3 mm x 0.8

mm

## Dimension drawings:

X = Screw terminal