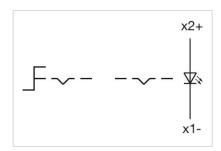

TERISTICS**

Switching action: Rest - Maintained

**Switching positions:** 2 positions

**Switching angle:** 90° right

**Mechanical lifetime:** ≤2.5 Mil. cycles of operation

**Weight:** 0.056 kg

#### **AMBIENT CONDITION**

**IP Protection:** IP65 front side

**Operating temperature:**  $-40 \, ^{\circ}\text{C} \, ... + 55 \, ^{\circ}\text{C}$ 

Storage temperature:  $-40 \, ^{\circ}\text{C} \dots + 85 \, ^{\circ}\text{C}$ 

## **CERTIFICATE**

**REACH:** REACH compliant

RoHS: RoHS compliant

#### **OTHER**

Short Description: Actuator, Ø 30.5 mm, Ø 35 mm, optional illuminative, Black, short, Round, Black,

Aluminium, anodised, Rest - Maintained

Hints: Max. 3 switching elements can be clipped on

max. number of switching

elements:

3

**Switching positions:** 



## Wiring diagrams:



#### Mounting cut-outs:



A = Screw terminal

B = Push-in terminal (PIT)

C = Plug-in terminal 6.3 mm x 0.8 mm D = Double plug-in terminal 6.3 mm x 0.8

mm

## Dimension drawings:



X = Screw terminal