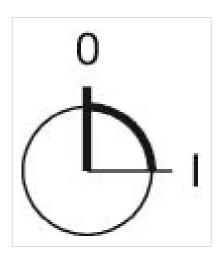

## **MECHANICAL CHARACTERISTICS**

Switching action: Rest - Maintained

**Switching positions:** 2 positions

**Switching angle:** 90° right

**Mechanical lifetime:** ≤2.5 Mil. cycles of operation

**Weight:** 0.056 kg