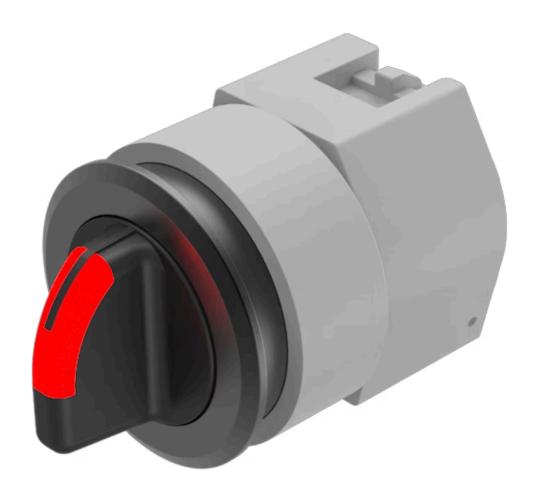

## 704.411.010l Actuator

Round

| FRONT |  |  |  |
|-------|--|--|--|
|       |  |  |  |

Front dimension: Ø 35 mm

Front bezel colour: Black

Front bezel material: Aluminium

#### **OPERATING-/INDICATION PART**

Lever colour: Black

Lever bar colour: Red

Lever material: plastic

Lever shape: short

## **MECHANICAL CHARACTERISTICS**

Switching action: Rest - Maintained

**Switching positions:** 2 positions

**Switching angle:** 90° right

**Mechanical lifetime:** ≤2.5 Mil. cycles of operation

**Weight:** 0.056 kg