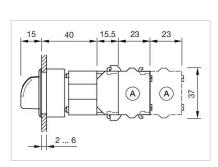

max. number of switching

elements:

3

**Switching positions:** 

## Wiring diagrams:

## Dimension drawings:

X = Screw terminal