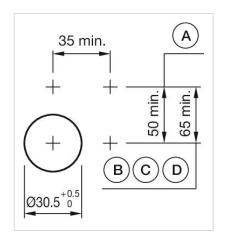

Wiring diagrams:

Mounting cut-outs:

A = Screw terminal

B = Push-in terminal (PIT)
C = Plug-in terminal 6.3 mm x 0.8 mm
D = Double plug-in terminal 6.3 mm x 0.8

## **Dimension drawings:**

A = Screw terminal