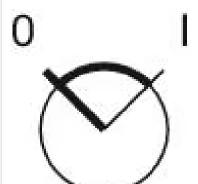

## **MECHANICAL CHARACTERISTICS**

**Switching action:** Rest - Maintained

**Switching positions:** 2 positions

| Switching angle:                   | 90° right / -45° +45°                                                                                                                      |  |
|------------------------------------|--------------------------------------------------------------------------------------------------------------------------------------------|--|
| Mechanical lifetime:               | ≤2.5 Mil. cycles of operation                                                                                                              |  |
| Weight:                            | 0.056 kg                                                                                                                                   |  |
|                                    |                                                                                                                                            |  |
| AMBIENT CONDITION                  |                                                                                                                                            |  |
| IP Protection:                     | IP65 front side                                                                                                                            |  |
| Operating temperature:             | – 40 °C + 55 °C                                                                                                                            |  |
| Storage temperature:               | – 40 °C + 85 °C                                                                                                                            |  |
|                                    |                                                                                                                                            |  |
| CERTIFICATE                        |                                                                                                                                            |  |
| REACH:                             | REACH compliant                                                                                                                            |  |
| RoHS:                              | RoHS compliant                                                                                                                             |  |
|                                    |                                                                                                                                            |  |
| OTHER                              |                                                                                                                                            |  |
| Short Description:                 | Actuator, $\varnothing$ 30.5 mm, $\varnothing$ 35 mm, non illuminative, Black, short, Round, Black, Aluminium, anodised, Rest - Maintained |  |
| Hints:                             | Max. 3 switching elements can be clipped on                                                                                                |  |
| max. number of switching elements: | 3                                                                                                                                          |  |
| Switching positions:               |                                                                                                                                            |  |