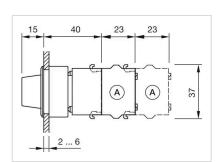

d, Black, Aluminium, anodised, Rest - Maintained |  |
| Hints:                             | Max. 3 switching elements can be clipped on                                                                                                |  |
| max. number of switching elements: | 3                                                                                                                                          |  |
| Switching positions:               |                                                                                                                                            |  |



Wiring diagrams:

Mounting cut-outs:



A = Screw terminal

B = Push-in terminal (PIT)
C = Plug-in terminal 6.3 mm x 0.8 mm
D = Double plug-in terminal 6.3 mm x 0.8

## **Dimension drawings:**



A = Screw terminal