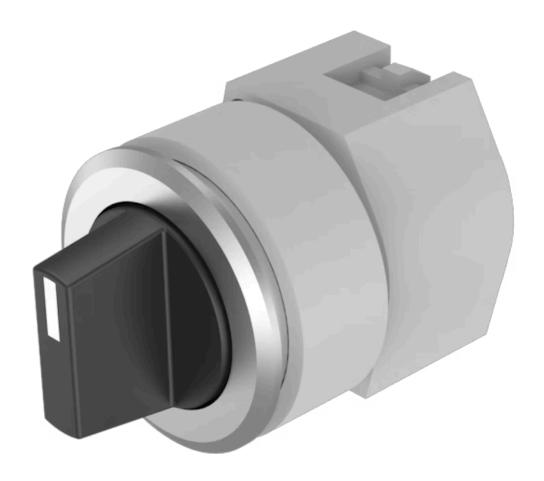

# 704.411.010 Actuator

| _ | _ | _ |   | - |
|---|---|---|---|---|
| - | к | u | N |   |

Front dimension: Ø 35 mm

Front form: Round

Front bezel colour: Black

Front bezel material: Aluminium

#### **MOUNTING**

Design: Flush

Mounting cut-out: Ø 30.5 mm

Mounting type: Panel mounting

#### **OPERATING-/INDICATION PART**

Lever colour: Black

Lever bar colour: White

Lever material: plastic

Lever shape: short